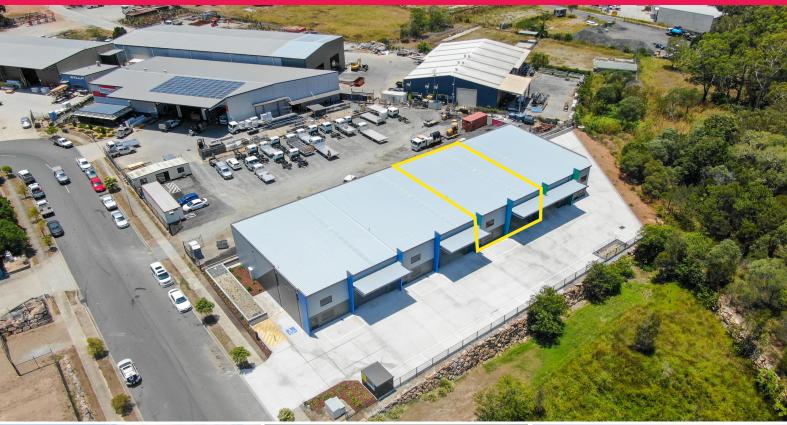

## Ray White.

3/23-25 Kabi Circuit, Deception Bay QLD 4508

## **Quality Industrial Warehouse with Office**

Ray White Commercial Northern Corridor Group are pleased to offer unit 3/23-25 Kabi Circuit, Deception Bay for Lease.

FEATURES:

- 320m2\* total building area
- 270m2\* warehouse area
- Quality 50m2\* office
- 50m2\* mezzanine floor designed to carry a load of up to 250kg/m2
- Container height roller door (5mx5m)
- Painted floors
- Internal amenities
- On site car parking

Industrial FOR LEASE

320sqm