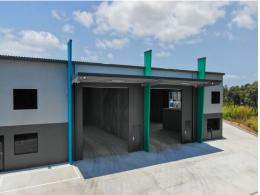

## **Quality Industrial Warehouse with Office**

Ray White Commercial Northern Corridor Group are pleased to offer unit 3/23-25 Kabi Circuit, Deception Bay for Lease.

FEATURES:

- 320m2\* total building area
- 270m2\* warehouse area
- Quality 50m2\* office
- 50m2\* mezzanine floor designed to carry a load of up to 250kg/m2
- Container height roller door (5mx5m)
- Painted floors
- Internal amenities
- On site car parking