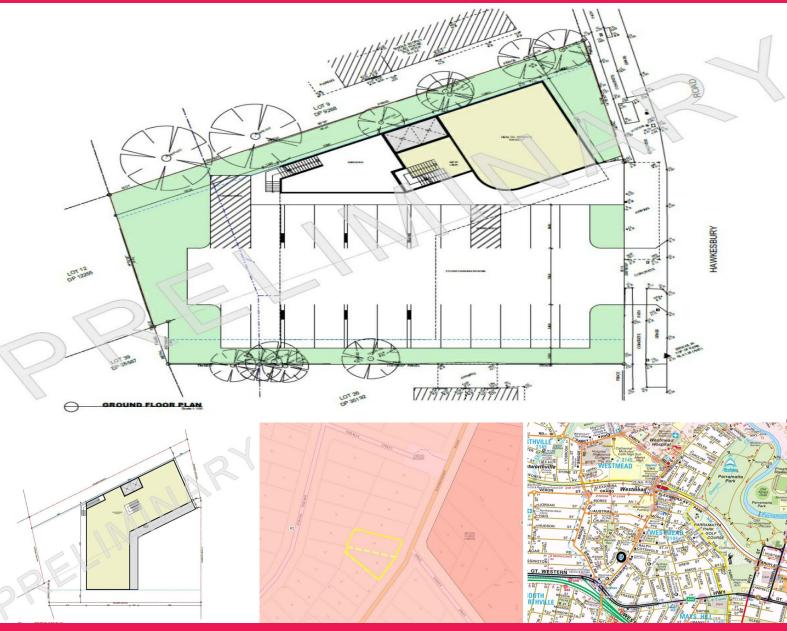

## HEALTH SERVICE FACILTY | WESTMEAD NSW

A Health Service Facility is to be developed and constructed (\*S.T.C.A), providing a pre-lease opportunity in an ideal location for Specialist Medical Suites, Physiotherapy, Pathology, Dentistry, Radiology, and similar.

Subject to the DA Approval, the features include;

- 592 sq. metre (approx) total floor area over two-levels.
- Two Elevators.
- Onsite Parking for 22 cars, with an additional Loading Area.
- Bus-Stop & Train Station within close proximity.
- Flexible Lease Term & Conditions.

Further details & Plans are available upon enquiry. Thank you. \*Subject to Council Approval.

Healthcare FOR LEASE \$595,000 Net PA + GST + Outgoings 592sqm

Vince Surace 0409 316 000 vsurace@solvecommercial.com.au