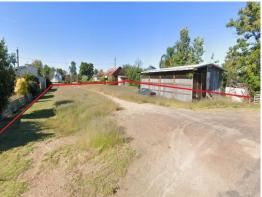

## 16 Regent Street, Inglewood QLD 4387

## 1600SQM OF COMMERCIALLY ZONED LAND - IDEAL BLANK CANVAS

Phone enquiries - please quote property ID 30379.

This block of land is now available for lease for any commercial/industrial purpose (STCA). With all the activity with the Inland Rail Project or the Karara Wind Farm, this land could be used as a laydown yard, site offices, and workshops.

- \* 1600m2 with double street frontage
- \* All Urban Services
- \* Centre of Town

Leasing terms are negot

Industrial FOR LEASE Contact Agent 100sqm

No Agent Property -

1300594794

Quins@noagentproperty.com.au