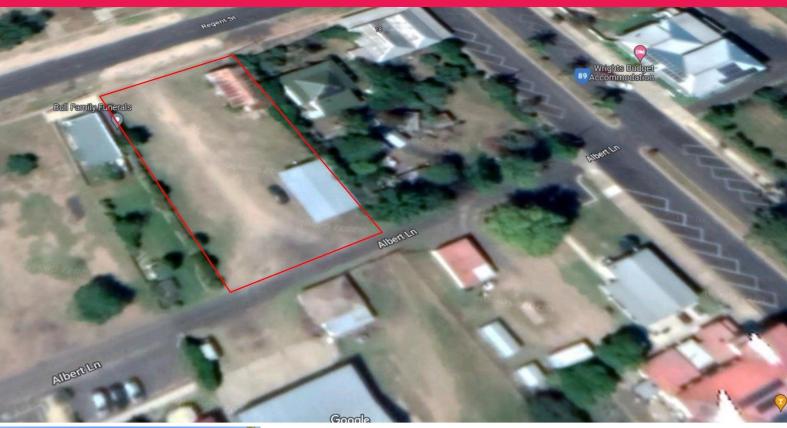

## 16 Regent Street, Inglewood QLD 4387

## 1600SQM OF COMMERCIALLY ZONED LAND - IDEAL BLANK CANVAS

Phone enquiries - please quote property ID 30379.

This block of land is now available for lease for any commercial/industrial purpose (STCA). With all the activity with the Inland Rail Project or the Karara Wind Farm, this land could be used as a laydown yard, site offices, and workshops.

- \* 1600m2 with double street frontage
- \* All Urban Services
- \* Centre of Town

Leasing terms are negot

Industrial FOR LEASE Contact Agent 100sqm

No Agent Property -

1300594794

Quins@noagentproperty.com.au