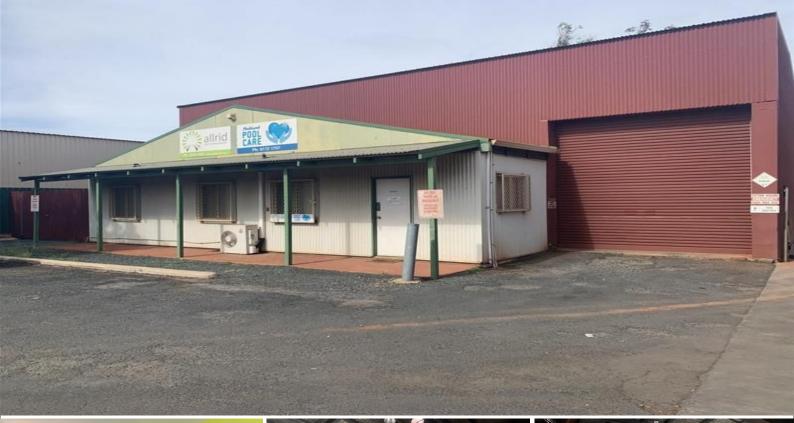

## 6/9 Byass Street, South Hedland WA 6722

## A very rare opportunity in South Hedland CBD

This quality commercial property is very well situated in close vicinity to South Hedland CBD. It is located in a well maintained and very desirable, commercial strata complex.

Situated in the midst of Byass Street, and surrounded by various commercial/light industrial enterprises, the complex has well-presented reticulated gardens, huge bitumen car park, and is well fenced.