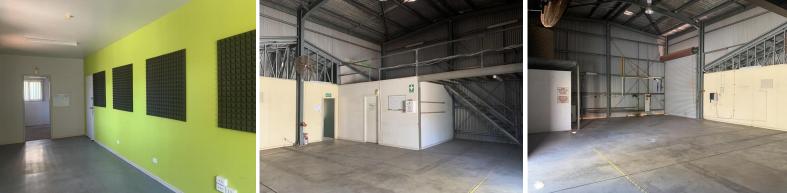

Property features:

427 sqm (approx) South Hedland CBD Land Size 212 sqm (approx) Total building area 40m2 (approx) Receptio Industrial FOR LEASE \$3500p/m + GST + OUTGOINGS