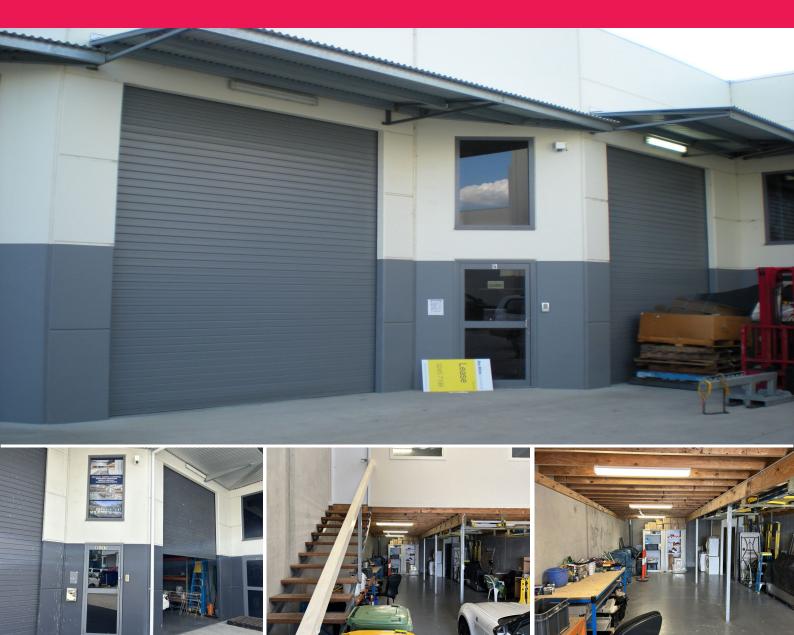

## 5/57 Neumann Road, Capalaba QLD 4157

## 162sqm\* Warehouse Unit in Capalaba Industrial Estate

Ray White Commercial Bayside is pleased to present 5/57 Neumann Road, Capalaba to the market For Lease.

This 162sqm\* industrial unit includes a container-height roller door and 60sqm\* of office space. Located in the busy Capalaba industrial estate with easy access to Redland Bay Road, this property will suit any business in need of a workshop area, warehousing space or additional storage.

Features include:

- 102sqm\* ground floor warehouse with wheelchair accessible bathroom
- Container-height roller door
- On-site parking

Industrial FOR LEASE

162sqm

Mark Montague 0421383668 mark.montague@raywhite.com