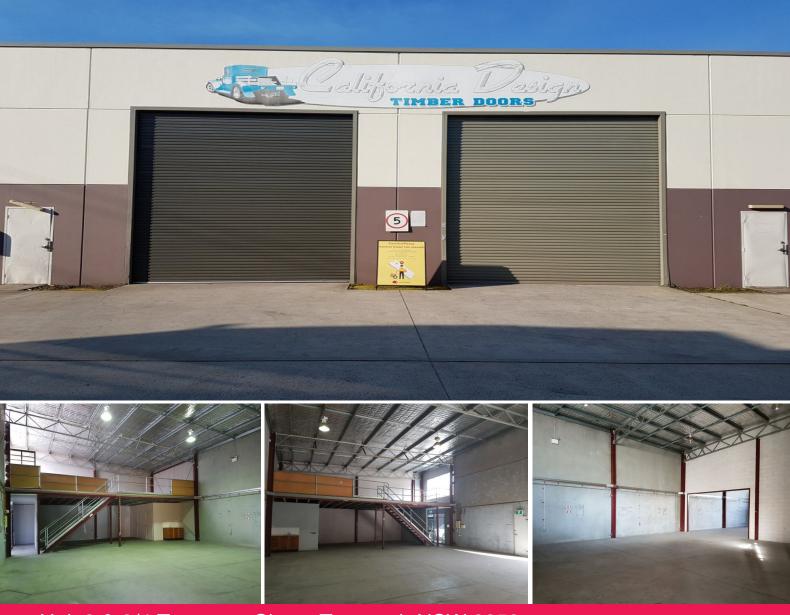

## **CENTRALLY LOCATED, BIGGER AND BETTER!**

This is an outstanding opportunity! Two units, side by side, with a total area of 421 m2 approx. on the ground floor and 146 m2 mezzanine storage area, positioned in the prestigious Tuggerah Business Park.

Property offers high internal clearance, 2 roller shutter, 3 phase power, amenities, kitchenette and alarm.

With good truck access and 8 designated parking spaces, these units are suitable for all forms of light manufacturing, warehousing and distribution.

Close to the M1 Sydney to Newcastle Motorway, Westfield Tuggerah, Tuggerah Railway Station and Tuggerah Super Centre!

Industrial FOR LEASE

567sqm

Ty Blanch L.

L.R.E.Rob Bose

0421 645 961

+61 412 846 273

Phance phanker.com.au