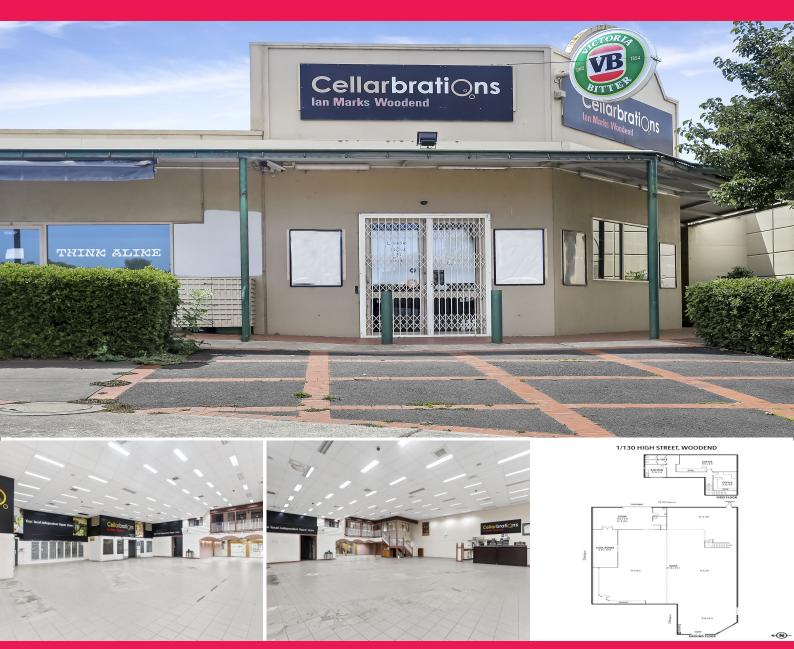

### **Retail Tenancy To Grow Into!**

Ray White Commercial is proud to present this large opportunity in the heart of the 19th Hole Shopping Centre.

Join this thriving neighborhood shopping centre anchored by a recently opened IGA along with K-Hub and 19 more quality local and national tenants which include BP, Subway and Australia Post.

The centre itself has benefited from a recent refresh including repainting works to the exterior of the building and car park lines for approximately 243 car spaces.

This particular tenancy features high clearance ceilings and office and bathroom amenities with rear access taken care of with a roller door accessed loading area onto Nicholson Street.

? Building area | 670sqm\*

? Office & bathroom ame

Retail

FOR LEASE

670sqm