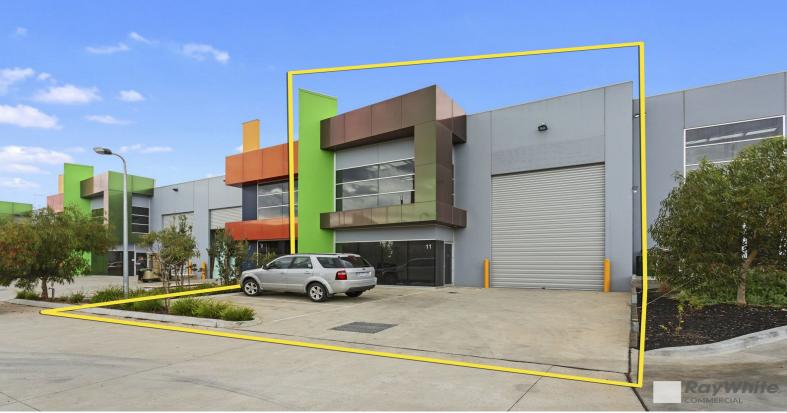

## 11 Monarch Court, Oakleigh VIC 3166

### **Central Oakleigh Warehouse with Excellent Height**

Located within a short walk to Oakleigh central shopping/retail district and only a short drive to Warrigal Road and Monash Freeway (M1).

- ? Total building area | 195m2\*
- ? Painted internal walls
- ? Quality Amenities | disabled toilet, kitchenette & shower
- ? Excellent warehouse height over 7.5m
- ? Motorised roller door 6.4m high\*
- ? 3 Phase Power
- ? Securely Gated Estate
- ? Three (3) car spaces on-site
- ? Industrial 1 Zone (IN1Z)