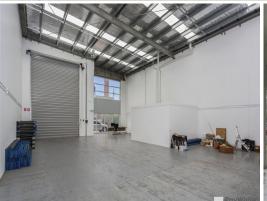

### **Central Oakleigh Warehouse with Excellent Height**

Located within a short walk to Oakleigh central shopping/retail district and only a short drive to Warrigal Road and Monash Freeway (M1).

- ? Total building area | 195m2\*
- ? Painted internal walls
- ? Quality Amenities | disabled toilet, kitchenette & shower
- ? Excellent warehouse height over 7.5m
- ? Motorised roller door 6.4m high\*
- ? 3 Phase Power
- ? Securely Gated Estate
- ? Three (3) car spaces on-site
- ? Industrial 1 Zone (IN1Z)