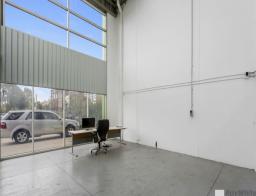

### **Central Oakleigh Warehouse with Excellent Height**

Located within a short walk to Oakleigh central shopping/retail district and only a short drive to Warrigal Road and Monash Freeway (M1).

- ? Total building area | 195m2\*
- ? Painted internal walls
- ? Quality Amenities | disabled toilet, kitchenette & shower
- ? Excellent warehouse height over 7.5m
- ? Motorised roller door 6.4m high\*
- ? 3 Phase Power
- ? Securely Gated Estate
- ? Three (3) car spaces on-site
- ? Industrial 1 Zone (IN1Z)