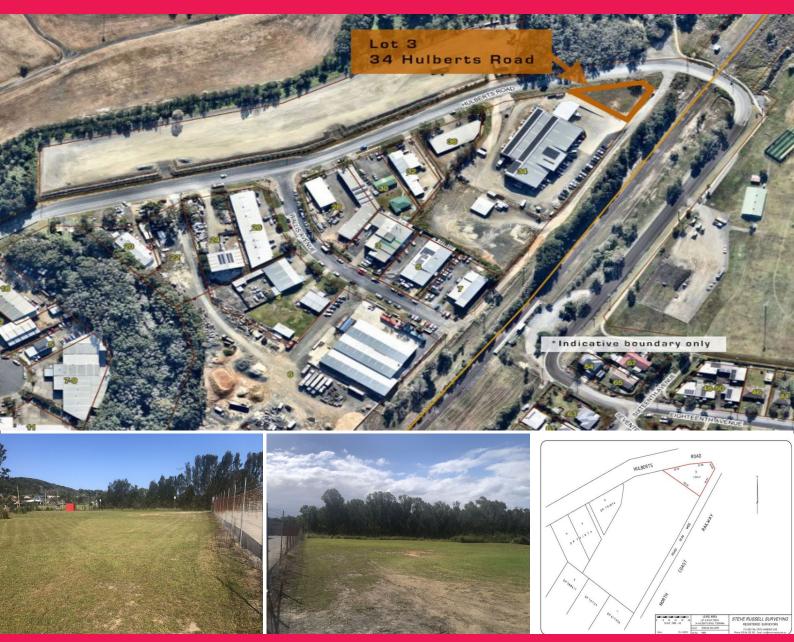

## Lot 3/34 Hulberts Road, Toormina NSW 2452

## **PRE-COMMITMENT INDUSTRIAL OPPORTUNITY**

Set on an elevated site overlooking Sawtell this 1,350sqm block provides an opportunity to incorporate your requirements into a building of approximately 800sqm.

Additional key features include:

- Outstanding location with easy access to arterial roads
- Building designed to increase the capability of your business
- Abundance of convenient amenity with Sawtell township and Toormina

Gardens Shopping Centre nearby

- \*GST and outgoings may be applicable

Industrial FOR LEASE \$150/sqm pa +GST +Outgs 800sqm

Denis Gleeson 0417 414 033 denis@theedgecommercial.com.au,a+2605