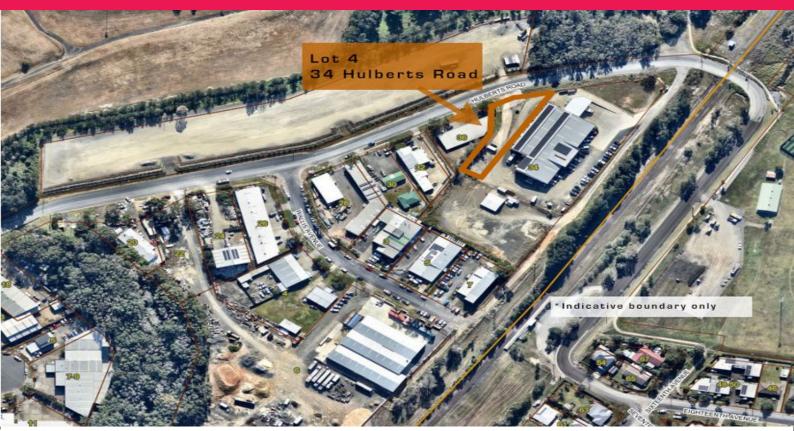

## Lot 4/34 Hulberts Road, Toormina NSW 2452

## **PRE-COMMITMENT INDUSTRIAL OPPORTUNITY**

Set on an elevated block at the rear of this industrial complex this block is 1,688sqm.Our client is prepared to build a shed of about 1,000sqm with direct access to Hulbert's Road, Toormina.