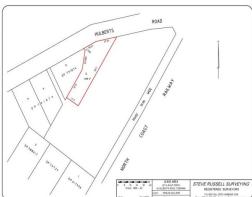

## Lot 4/34 Hulberts Road, Toormina NSW 2452

## **PRE-COMMITMENT INDUSTRIAL OPPORTUNITY**

Set on an elevated block at the rear of this industrial complex this block is 1,688sqm.Our client is prepared to build a shed of about 1,000sqm with direct access to Hulbert's Road, Toormina.