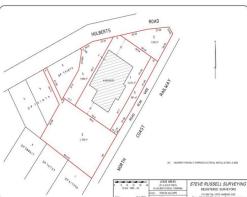

## Lot 4/34 Hulberts Road, Toormina NSW 2452

## **PRE-COMMITMENT INDUSTRIAL OPPORTUNITY**

Set on an elevated block at the rear of this industrial complex this block is 1,688sqm.Our client is prepared to build a shed of about 1,000sqm with direct access to Hulbert's Road, Toormina.