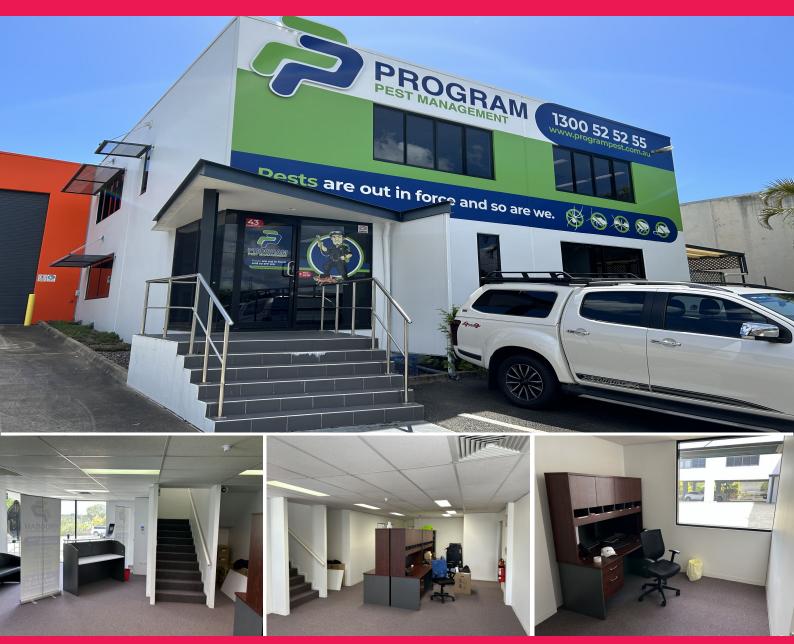

## 1a/43-45 Enterprise Street, Cleveland QLD 4163

## 300sqm\* High Quality Office in Cleveland Industrial Estate

Ray White Commercial Bayside is pleased to present 1A/43-45 Enterprise Street, Cleveland to the market For Lease.

This 300sqm\* high quality office space is situated in Cleveland's industrial district, just minutes from the Redlands Hospital.

The space sits across 2 levels with internal stairs and includes a total of 9 offices, open-plan work areas on both the ground floor and first floor, and a bright, functional upstairs boardroom.

Options for leasing only the ground floor of the tenancy are also available, contact the agent for details.