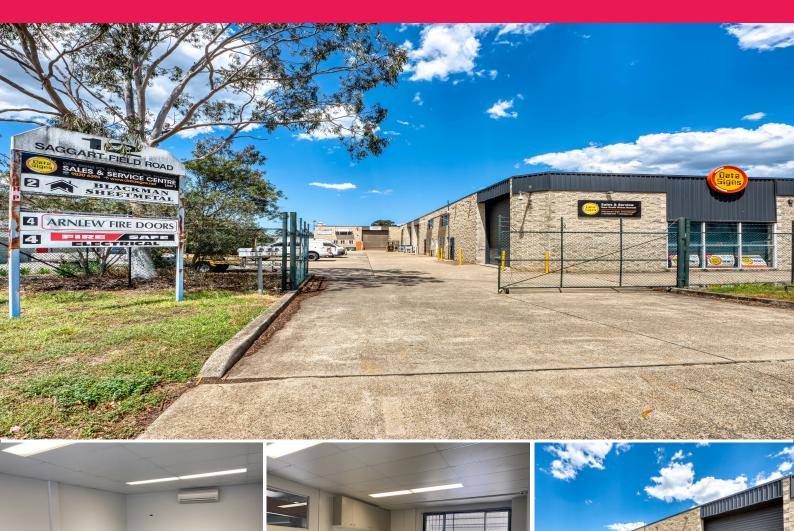

## **Competitively Price Office Space For Lease**

The subject property is located on Saggart Field Road, just off Ben Lomond Road and Carey Grove, Minto. Excellent access to the M5 and M7 Motorways is provided via Campbelltown Road, with Minto Railway Station within 1.6km away.

- ? Functional office space totalling 28m?\*
- ? Own amenities and kitchenette
- ? Carpeted with air conditioning
- ? Easy parking available
- ? Suitable for a range of small businesses

\*(Approx.)

Offices FOR LEASE