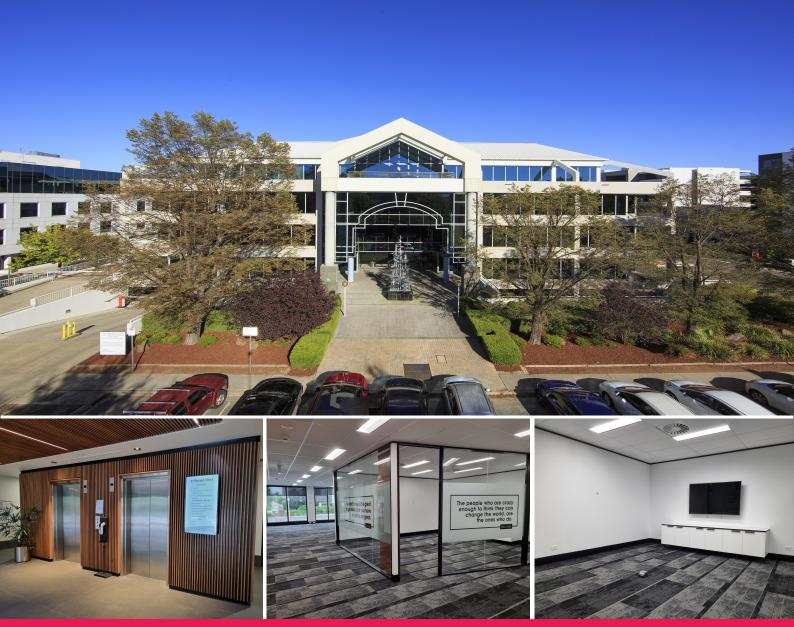

40 Blackall Street, Barton ACT 2600

## HIGH QUALITY REFURBISHED OFFICE ACCOMODATION

40 Blackall Street is situated within the Parliamentary Triangle and is home to various Government departments and private sector agencies.

The building is surrounded by an abundance of amenity including food and beverage offerings, gyms, childcare and is only a short walk to Lake Burley Griffin. All day parking options are available close by to the building as well as generous visitor parking and public transport.

40 Blackall is undergoing a significant refurbishment program which includes the below upgrades:

- Painting of entire external facade
- New building signage

Ground Suite 1 - 140sqm

Offices
FOR LEASE
Contact Agent