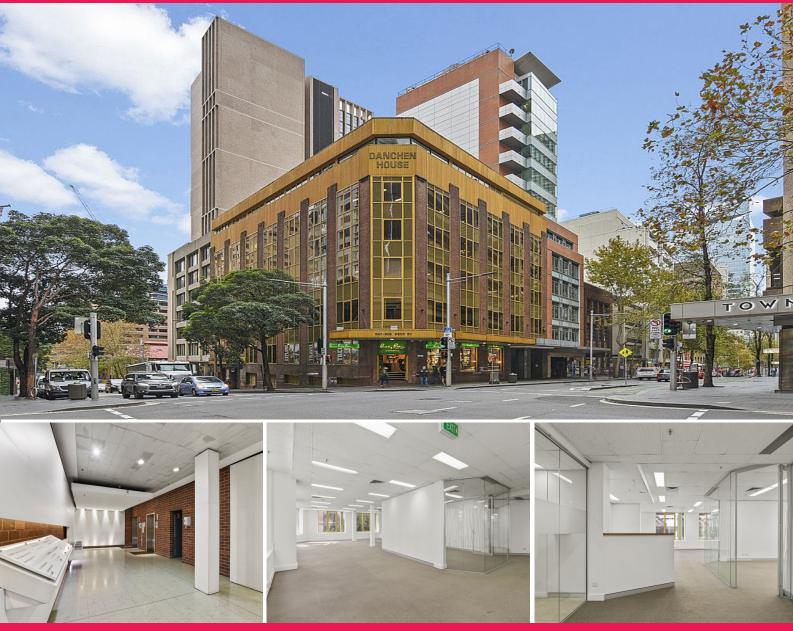

### 1/507 Kent Street

 $507\ Kent\ Street$  is a strata titled office building known as Danchen House situated opposite Town Hall Square at the intersection of Bathurst Street.

- Fitted corner suite 186sqm (approx.) with excellent convenience to public transport
- Reception area, boardroom, comms room and open plan area
- Great natural light from 2 sides, good lift exposure, covered parking spaces available separately
- Competitive lease terms, inspect by prior appointment

Offices FOR LEASE \$575 psm pa 186sqm