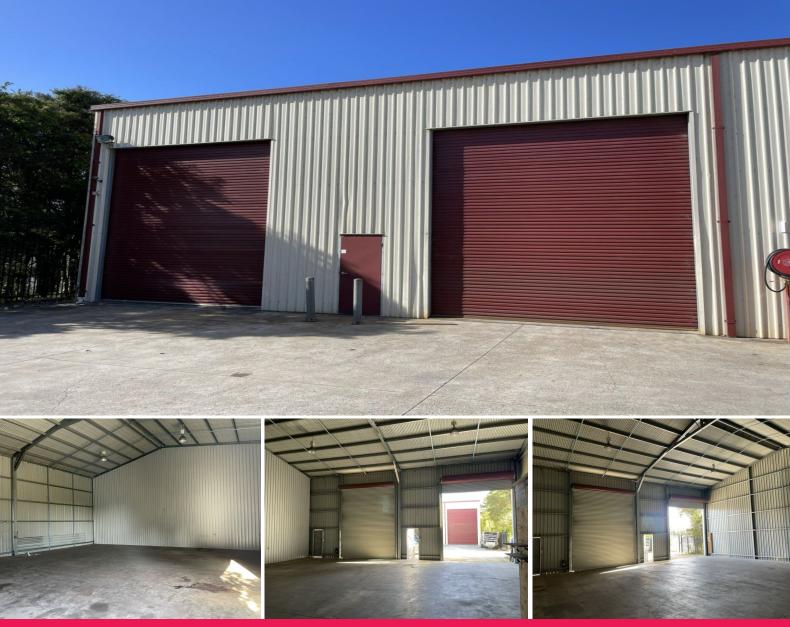

## **BIG VALUE! BIGGER UNIT! MORE HEIGHT!**

Located in Tuggerah and within a security fenced complex, this unit is approximately 220m2 and has great clearance and a high and wide roller door.

With great access and brilliant height internally - you wont go wrong! 3 phase power and a small office bonus!