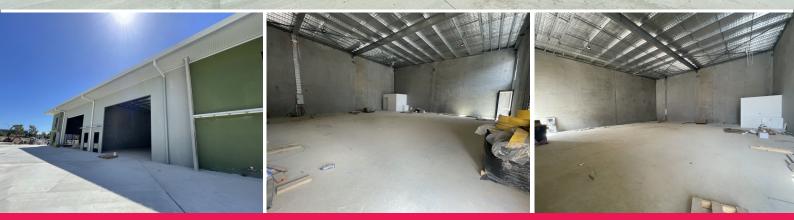

## **Modern Industrial Unit with Great Exposure and Access**

Ray White Commercial Bayside is pleased to present 2/22-24 Daintree Drive, Redland Bay to market For Lease.

Located at the front of an industrial unit complex within Redlands Business Park, this modern unit of concrete tilt slab construction.

Take advantage of the many and varied benefits of locating your business in a masterplanned business park with easy access to M1 and Gateway Motorways.

Features include:

- 254sqm\* + 70sqm\* of mezzanine
- Electric container-height roller door
- Completion late March