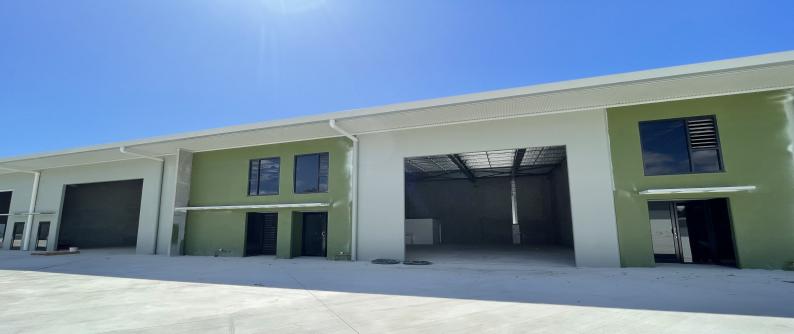

## **Modern Industrial Unit with Great Exposure and Access**

Ray White Commercial Bayside is pleased to present 2/22-24 Daintree Drive, Redland Bay to market For Lease.

Located at the front of an industrial unit complex within Redlands Business Park, this modern unit of concrete tilt slab construction.

Take advantage of the many and varied benefits of locating your business in a masterplanned business park with easy access to M1 and Gateway Motorways.

Features include:

- 254sqm\* + 70sqm\* of mezzanine
- Electric container-height roller door
- Completion late March