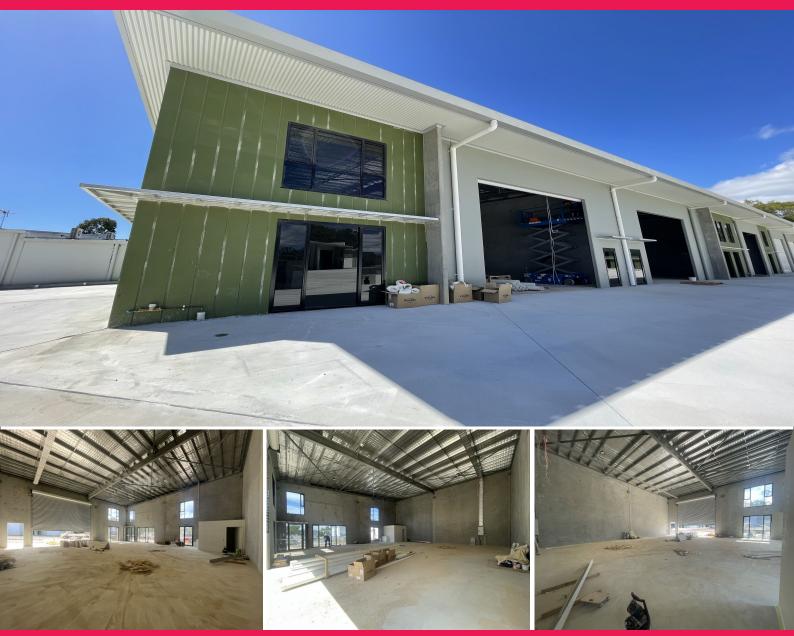

## **Brand New Industrial Unit with Parking**

Ray White Commercial Bayside is pleased to present 1/22-24 Daintree Drive, Redland Bay to market For Lease.

This brand new modern industrial unit of concrete tilt slab construction is suitable for a range of uses and is available for occupation from late-March.

Position your business for success and take advantage of the multitude of benefits that come from being part of the thriving Redlands Business Park and the growing shoreline precinct.

Features include:

- 254sqm\* warehouse/workshop

- Additional 90sqm\* of

Industrial FOR SALE

344sqm

Hugh Fletcher 0429583765 hugh.fletcher@raywhite.com Nathan Moore 0413879428 nathan.moore@raywhite.com