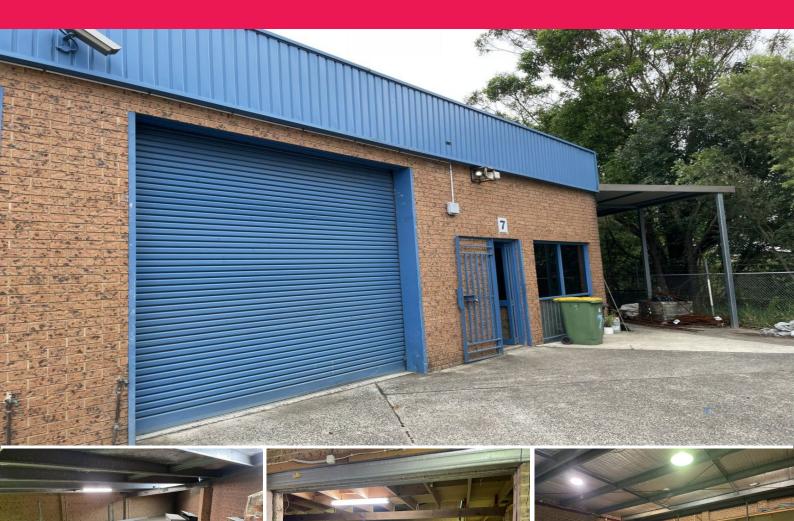

## **BIG BONUS STORAGE AREA AND QUALITY UNIT! - BEST VALUE!**

An excellent brick bay with extra parking (along side) and consisting of approx. 212.43m2 including quality amenities, two mezzanines and a high and wide roller door.

Security and privacy in a handy, central location in Tumbi Umbi.

This one needs to be seen to be appreciated so CALL NOW AND GET IN TO INSPECT!

Industrial FOR LEASE

212sqm