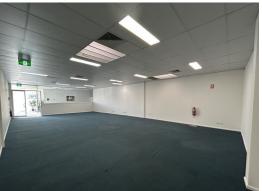

- ? Total area of 283m?\*
- ? Suitable for a range of professional or retail type users
- ? Internal amenities and kitchenette
- ? Ample parking onsite
- ? Opportunity to set up in this tightly held Camden locality