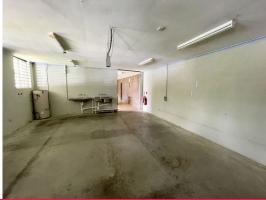

## STREET FRONTAGE INDUSTRIAL UNIT

This versatile industrial unit and office run the width of the property offering great exposure.

Additional features include;

- Approx. 120sqm
- Large office with glass frontage
- Large shed area with roller door access
- Close to Pacific Highway
- Nearby businesses include Bunnings, Bunnings Trade, Norco Rural, Coffs Metal Market and Bisco Industrial Supplies
- Shared amenities
- \*GST and/or outgoings may be applicable