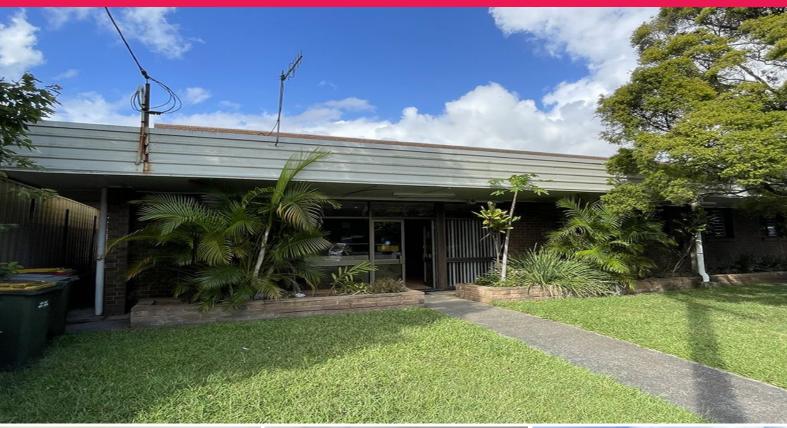

Unit 1/18 Fraser Drive, Coffs Harbour NSW 2450

## STREET FRONTAGE INDUSTRIAL UNIT

This versatile industrial unit and office run the width of the property offering great exposure.

Additional features include;

- Approx. 120sqm
- Large office with glass frontage
- Large shed area with roller door access
- Close to Pacific Highway
- Nearby businesses include Bunnings, Bunnings Trade, Norco Rural, Coffs Metal Market and Bisco Industrial Supplies
- Shared amenities
- \*GST and/or outgoings may be applicable