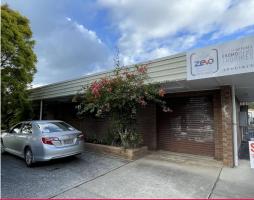

Unit 1/18 Fraser Drive, Coffs Harbour NSW 2450

## STREET FRONTAGE INDUSTRIAL UNIT

This versatile industrial unit and office run the width of the property offering great exposure.

Additional features include;

- Approx. 120sqm
- Large office with glass frontage
- Large shed area with roller door access
- Close to Pacific Highway
- Nearby businesses include Bunnings, Bunnings Trade, Norco Rural, Coffs Metal Market and Bisco Industrial Supplies
- Shared amenities
- \*GST and/or outgoings may be applicable