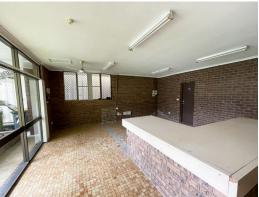

## STREET FRONTAGE INDUSTRIAL UNIT

This versatile industrial unit and office run the width of the property offering great exposure.

Additional features include;

- Approx. 120sqm
- Large office with glass frontage
- Large shed area with roller door access
- Close to Pacific Highway
- Nearby businesses include Bunnings, Bunnings Trade, Norco Rural, Coffs Metal Market and Bisco Industrial Supplies
- Shared amenities
- \*GST and/or outgoings may be applicable