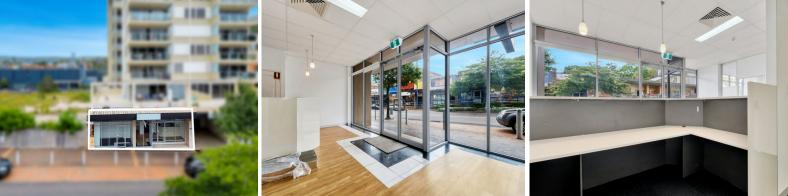

## Prime Commercial Suite with Exposure, Fit Out & Parking

This outstanding property listing presents a remarkable opportunity to either purchase or lease a professional commercial suite spanning 217 square meters, situated in the bustling heart of Gosford CBD. Positioned on the ground floor, this suite boasts an expansive glazed frontage facing Mann Street, offering unparalleled exposure and exceptional signage potential for any business.

In addition to its prime location and quality features, the suite benefits from two entry points accessible from the street, both offering level access and catering to disabled individuals. The property also includes secure onsite car parking, comprising a double lock-up garage and two additional dedicated car spaces, resulting in a total of four available spaces. The added convenience and security of lift access to the secure car parking area further enhance the appea Offices FOR SALE Sale \$875,000 + GST, Lease \$52,000 PA Net + GST 217sqm