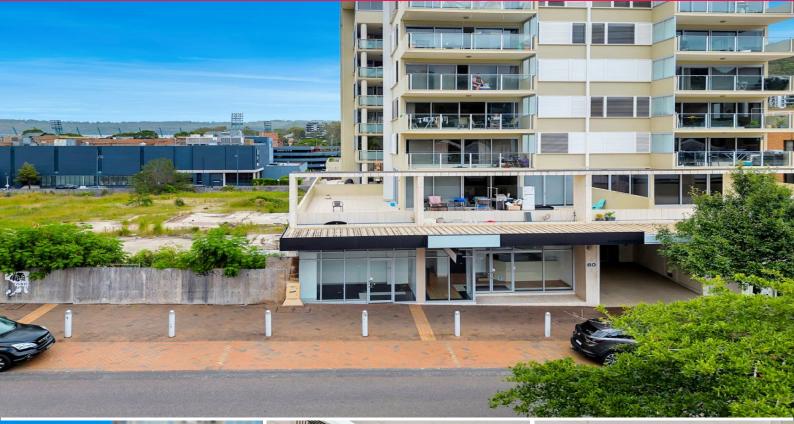

## Prime Commercial Suite with Exposure, Fit Out & Parking

This outstanding property listing presents a remarkable opportunity to either purchase or lease a professional commercial suite spanning 217 square meters, situated in the bustling heart of Gosford CBD. Positioned on the ground floor, this suite boasts an expansive glazed frontage facing Mann Street, offering unparalleled exposure and exceptional signage potential for any business.

In addition to its prime location and quality features, the suite benefits from two entry points accessible from the street, both offering level access and catering to disabled individuals. The property also includes secure onsite car parking, comprising a double lock-up garage and two additional dedicated car spaces, resulting in a total of four available spaces. The added convenience and security of lift access to the secure car parking area further enhance the appea Offices FOR SALE Sale \$875,000 + GST, Lease \$52,000 PA Net + GST 217sqm