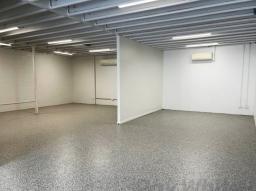

- Fresh 2yr + 1yr lease to UGL Limited commencing 1st April 2023 paying \$65,000PA Net + Outgoings + GST
- 175sqm\* of a/c office space over two levels with fresh carpet tiles and paint
- 135sqm\* low height, a/c warehouse &/or showroom, epoxy coated floor, three phase power, electric roller door
- Fit-out includes 5 partitioned offices plus open plan areas
- Alarm system, fibre optic internet connection, three phase power
- Male and female bathrooms plus a separate shower room, staff lunch room
- Four exclusive use ca