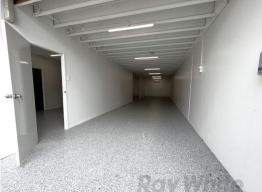

- Fresh 2yr + 1yr lease to UGL Limited commencing 1st April 2023 paying \$65,000PA Net + Outgoings + GST
- 175sqm\* of a/c office space over two levels with fresh carpet tiles and paint
- 135sqm\* low height, a/c warehouse &/or showroom, epoxy coated floor, three phase power, electric roller door
- Fit-out includes 5 partitioned offices plus open plan areas
- Alarm system, fibre optic internet connection, three phase power
- Male and female bathrooms plus a separate shower room, staff lunch room
- Four exclusive use ca