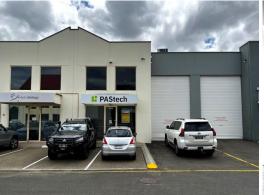

### 310SQM\* MILTON INDUSTRIAL LEASED INVESTMENT

Conveniently located just 2.5km\* from the Brisbane CBD in the Milton Village, is this well presented, fully leased office / warehouse tenancy, featuring:

- Fresh 2yr + 1yr lease to UGL Limited commencing 1st April 2023 paying \$65,000PA Net + Outgoings + GST
- 175sqm\* of a/c office space over two levels with fresh carpet tiles and paint
- 135sqm\* low height, a/c warehouse &/or showroom, epoxy coated floor, three phase power, electric roller door
- Fit-out includes 5 partitioned offices plus open plan areas
- Alarm system, fibre optic internet connection, three phase power
- Male and female bathrooms plus a separate shower room, staff lunch room
- Four exclusive use ca