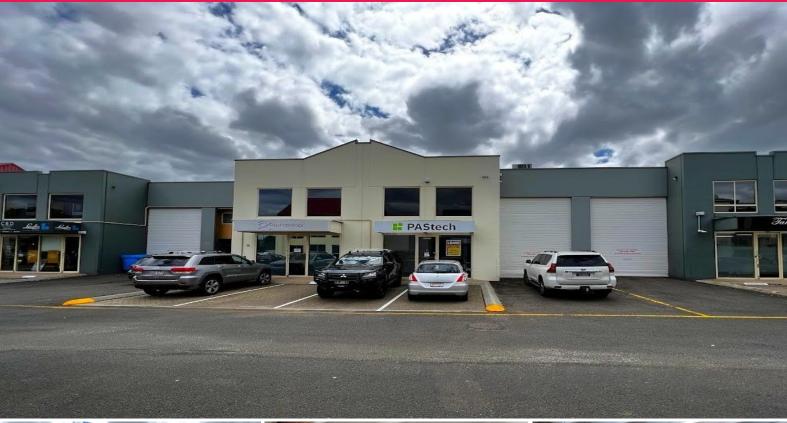

### 310SQM\* MILTON INDUSTRIAL LEASED INVESTMENT

Conveniently located just 2.5km\* from the Brisbane CBD in the Milton Village, is this well presented, fully leased office / warehouse tenancy, featuring:

- Fresh 2yr + 1yr lease to UGL Limited commencing 1st April 2023 paying \$65,000PA Net + Outgoings + GST
- 175sqm\* of a/c office space over two levels with fresh carpet tiles and paint
- 135sqm\* low height, a/c warehouse &/or showroom, epoxy coated floor, three phase power, electric roller door
- Fit-out includes 5 partitioned offices plus open plan areas
- Alarm system, fibre optic internet connection, three phase power
- Male and female bathrooms plus a separate shower room, staff lunch room
- Four exclusive use ca