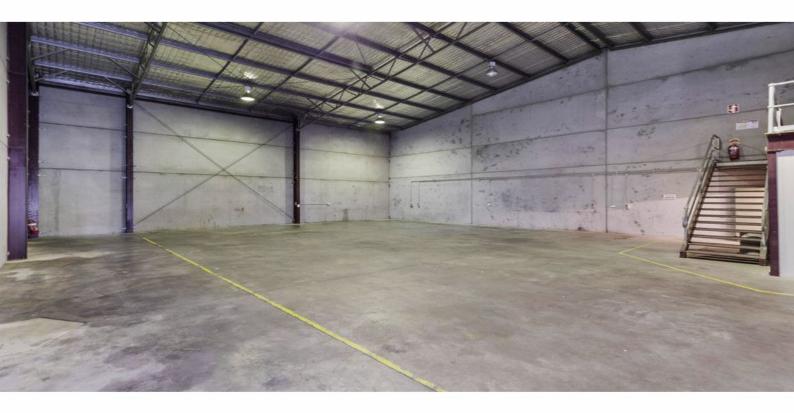

## **Close to Major Highway**

This 402m2 unit presents a spacious workshop with no internal columns, a generous showroom/reception area, and three separate offices.

Situated just a 40-minute drive from Newcastle CBD and a 2-hour drive from Sydney CBD, this property is an excellent choice for individuals seeking additional storage space or considering business expansion.

Key Features:

Ample off-street parking
Full-height roller door for easy access
Complete with essential amenities
Equipped with 3-phase power
Secure yard for add

Industrial FOR LEASE

402sqm