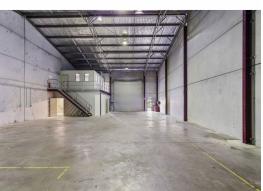

## **Close to Major Highway**

This 402m2 unit presents a spacious workshop with no internal columns, a generous showroom/reception area, and three separate offices.

Situated just a 40-minute drive from Newcastle CBD and a 2-hour drive from Sydney CBD, this property is an excellent choice for individuals seeking additional storage space or considering business expansion.

Key Features:

Ample off-street parking
Full-height roller door for easy access
Complete with essential amenities
Equipped with 3-phase power
Secure yard for add

Industrial FOR LEASE

402sqm