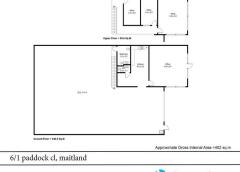

## **Close to Major Highway**

This 402m2 unit presents a spacious workshop with no internal columns, a generous showroom/reception area, and three separate offices.

Situated just a 40-minute drive from Newcastle CBD and a 2-hour drive from Sydney CBD, this property is an excellent choice for individuals seeking additional storage space or considering business expansion.

Key Features:

Ample off-street parking
Full-height roller door for easy access
Complete with essential amenities
Equipped with 3-phase power
Secure yard for add

Industrial FOR LEASE

402sqm