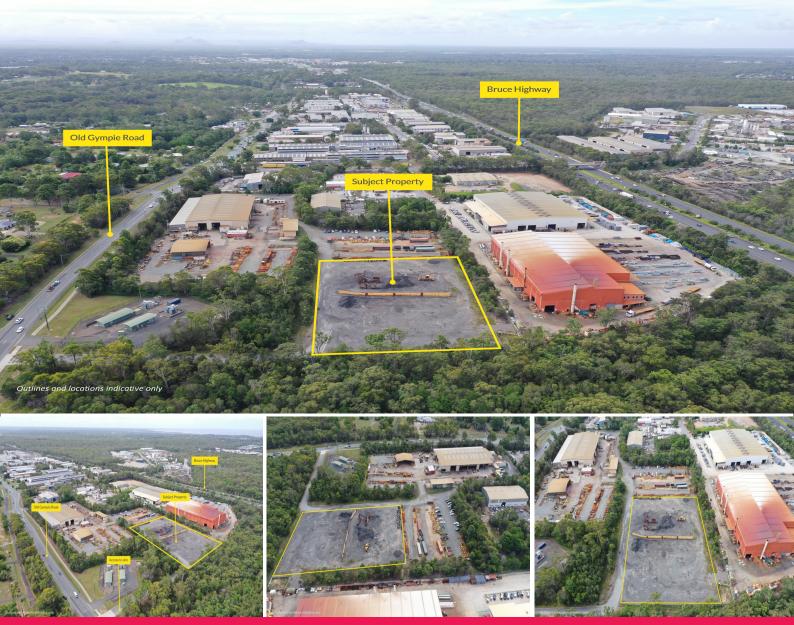

## Hs/540-550 Old Gympie Road, Narangba QLD 4504

## Secure Hardstand/Container Storage

Ray White Commercial Northern Corridor Group are pleased to offer HS/540-550 Old Gympie Road, Narangba for Lease.

FEATURES:

- 8,000m2\* hardstand
- Minutes to the Bruce Highway
- Fully fenced secure site
- This area can be split into 2 x 4,000m2 tenancies
- Dedicated road providing access to the subject property
- Suitable for container yard and transport, storage or logistics uses