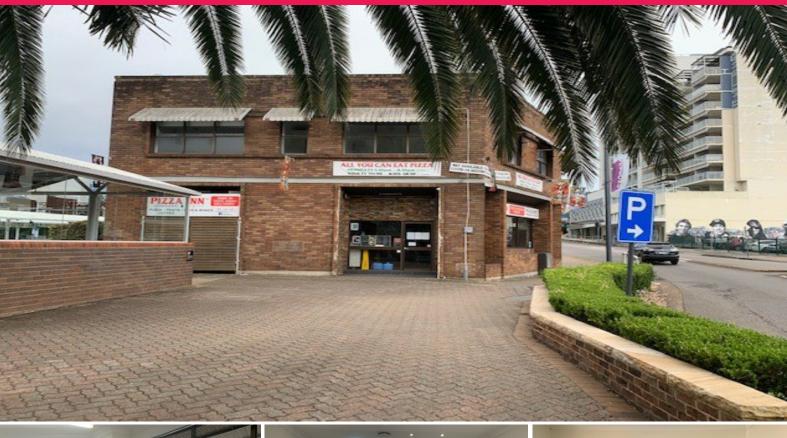

## **GREAT OFFICE IN GREAT LOCATION WITH PARKING**

This building is positioned right on the doorstep of Gosford Train Station, providing easy access to public transport, as well as proximity to the CBD offering various amenities, including shopping, cafes / restaurants, banking, services and park lands for a quick break away from the office.

46sqm first floor office suite above the Pizza Inn shop.

The suite is fully carpeted with air conditioning, front reception area and open plan rear office.

Includes one (1) allocated parking space on site, positioned on the side of the building and accessible directly from Mann St.