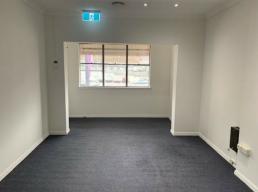

46sqm first floor office suite above the Pizza Inn shop.

The suite is fully carpeted with air conditioning, front reception area and open plan rear office.

Includes one (1) allocated parking space on site, positioned on the side of the building and accessible directly from Mann St.