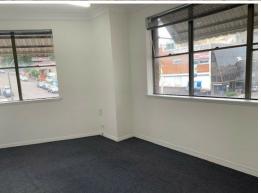

46sqm first floor office suite above the Pizza Inn shop.

The suite is fully carpeted with air conditioning, front reception area and open plan rear office.

Includes one (1) allocated parking space on site, positioned on the side of the building and accessible directly from Mann St.