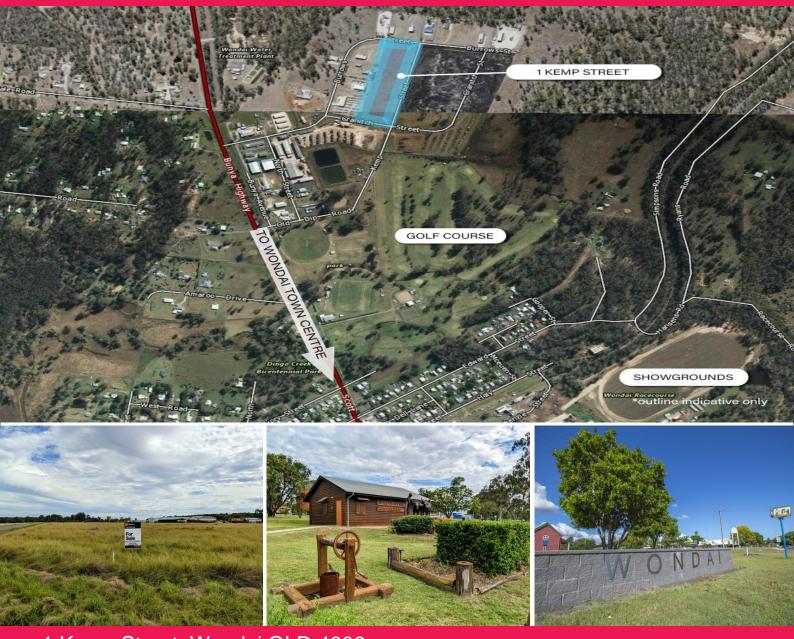

## 27,350sqm PRIME INDUSTRIAL LAND 20 Minutes From Kingaroy

- \* 6.7 acre Industrial Site with 3 Street Frontages
- \* Well established All connections available
- \* LARGEST BLOCK available in Priority Infrastructure Area
- \* Easy drive to Sunshine Coast, Brisbane or Toowoomba
- \* Retiring Vendor requires Urgent Sale!

## Location

Wondai is located on the Bunya Highway approximately 230kms north-west of Brisbane and 25kms north of Kingaroy. The town of Wondai abounds with community spirit, town pride and old-fashioned friendliness. Withineasy walking distance is a cluster of award-winning heritage/cultural attractions,