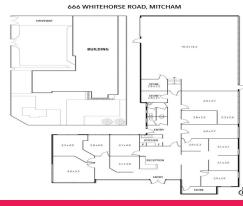

### **An Opportunity to Corner**

Ray White Commercial is proud to market for lease this large corner site with excellent exposure, parking and a flexible layout ready for your use. The property features a large onsite car parking area that leads both into the office and warehouse sections of the property, with warehouse area featuring roller door access.

Office area is a mix of partitioned, separate offices, and a meeting room. Large windows offer the opportunity to maximize your exposure to Whitehorse Road.

Suitable for a variety of uses (STCA) being zoned Commercial 2. Inspect today to corner this flexible opportunity for yourself!

? Warehouse area | 147sqm approximately

? Zoning | Commercial 2

Retail FOR LEASE

407sqm