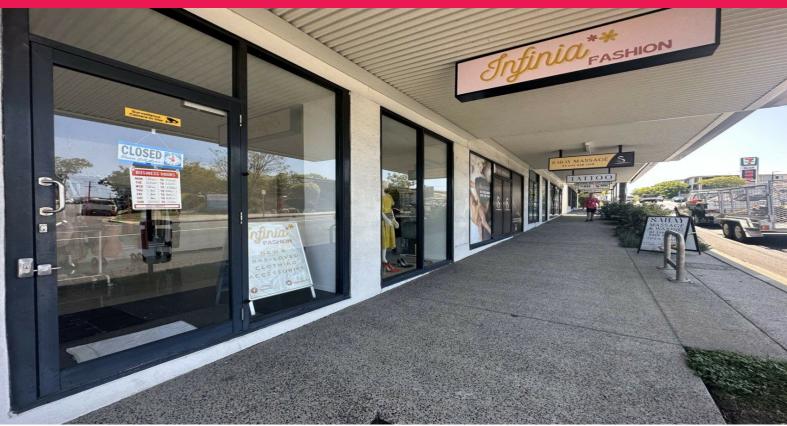

## 49 Or 55sqm Retail Shops For Lease. Onsite Parking.

- \* Shop 1: 49.89sqm. Corner location. Rear Car Park. Glass shop front. \$2,000 Gross +GST PCM.
- $^{\star}$  Shop 5: 55sqm. Available May 2024. Large open plan office space.  $\$2,\!500$  +GST PCM.
- \* Parking available at rear, includes 1 exclusive per shop. Street parking available.
- \* Air conditioned, power/data available.
- \* Footsteps to bus and train station.
- \* Abundance of exposure.
- \* Grease Trap.
- \* Deals to be done. Incentives on offer.

LEASE RATE: Contact Agent AVAILABLE SPACE: 49 or

Retail

FOR LEASE

From \$24,000 Gross p.a. + GST