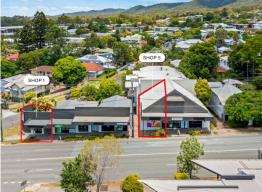

## 49 Or 55sqm Retail Shops For Lease. Onsite Parking.

- \* Shop 1: 49.89sqm. Corner location. Rear Car Park. Glass shop front. \$2,000 Gross +GST PCM.
- $^{\star}$  Shop 5: 55sqm. Available May 2024. Large open plan office space.  $\$2,\!500$  +GST PCM.
- \* Parking available at rear, includes 1 exclusive per shop. Street parking available.
- \* Air conditioned, power/data available.
- \* Footsteps to bus and train station.
- \* Abundance of exposure.
- \* Grease Trap.
- \* Deals to be done. Incentives on offer.

LEASE RATE: Contact Agent AVAILABLE SPACE: 49 or

Retail

FOR LEASE

From \$24,000 Gross p.a. + GST