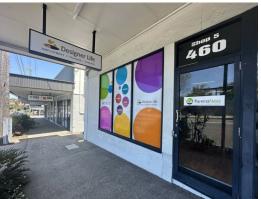

## 49 Or 55sqm Retail Shops For Lease. Onsite Parking.

- \* Shop 1: 49.89sqm. Corner location. Rear Car Park. Glass shop front. \$2,000 Gross +GST PCM.
- $^{\star}$  Shop 5: 55sqm. Available May 2024. Large open plan office space.  $\$2,\!500$  +GST PCM.
- \* Parking available at rear, includes 1 exclusive per shop. Street parking available.
- \* Air conditioned, power/data available.
- \* Footsteps to bus and train station.
- \* Abundance of exposure.
- \* Grease Trap.
- \* Deals to be done. Incentives on offer.

LEASE RATE: Contact Agent AVAILABLE SPACE: 49 or

Retail

FOR LEASE

From \$24,000 Gross p.a. + GST