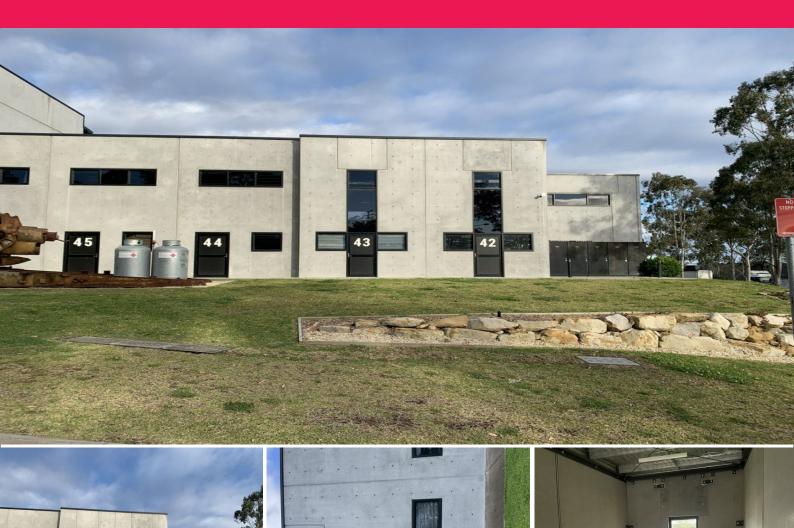

## **INCREDIBLE SMALL BAY OR WORK UNIT**

The Cubbyhole developments set the standard for premium quality small to medium industrial space and this 84m2 (approx.) premium quality unit is great value! Cafe in complex and quality amenities. (Extra 'front' door to cafe!)

With full security and awesome natural light PLUS high and wide access door AND great parking, you must inspect to appreciate!

There is a 36m2 (approx.) mezzanine with natural light and plenty of height.