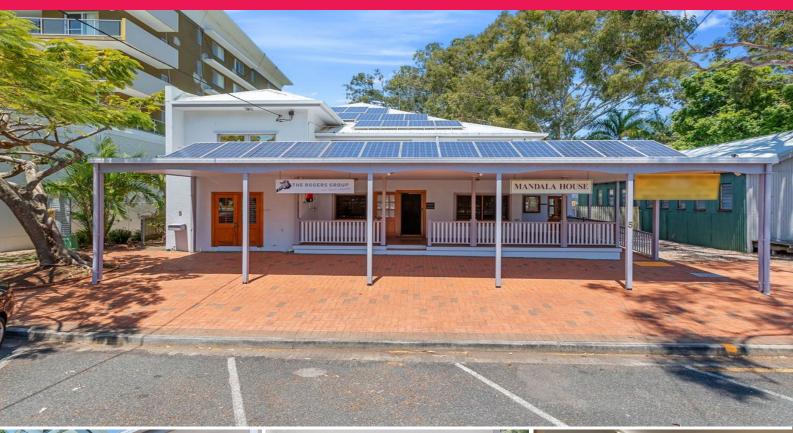

## 5 Shore Street East, Cleveland QLD 4163

## 200sqm\* Boutique Ground Floor Office and 32sqm\* Serviced Office

Ray White Commercial Bayside is pleased to present 5 Shore Street East, Cleveland to the market For Lease.

Close to the Cleveland CBD, this freestanding building has a 200sqm\* fitted out office and a 39sqm\* storage space ready for occupation.

200sqm\* Ground Floor Office includes:

- Air-conditioning
- Multiple offices
- Large reception/waiting area
- Fibre optic cabling to secure server room
- Kitchen/meals area
- Internal toilet amenities
- Street parking direct