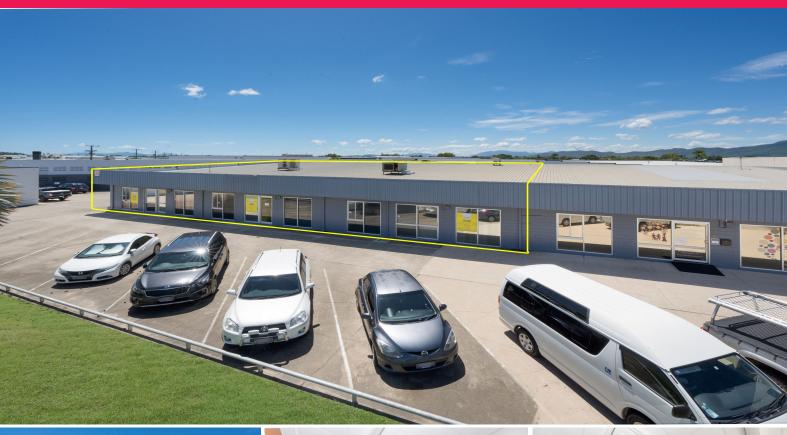

2 & 4/106 Dalrymple Road, Currajong QLD 4812

## Centrally Located Offices / Allied Health / NDIS / Medical Use

This well presented suite of offices would suit any large office or medical user.

- ? Large reception and waiting area
- ? Multiple private offices/consult rooms
- ? Open plan work area
- ? Board room
- ? Ample male & female amenities
- ? Ample on site parking
- ? Great signage
- ? Currently available units 2 & 4
- ? Unit 3 Leased

Approximately 200 sqm approx. office spaces, each self suffici

Healthcare

FOR LEASE

From \$38,000 to \$76,000 pa plus GST

Ray White, Commercial

Townsville

**Taz Townsend** 

0405538210