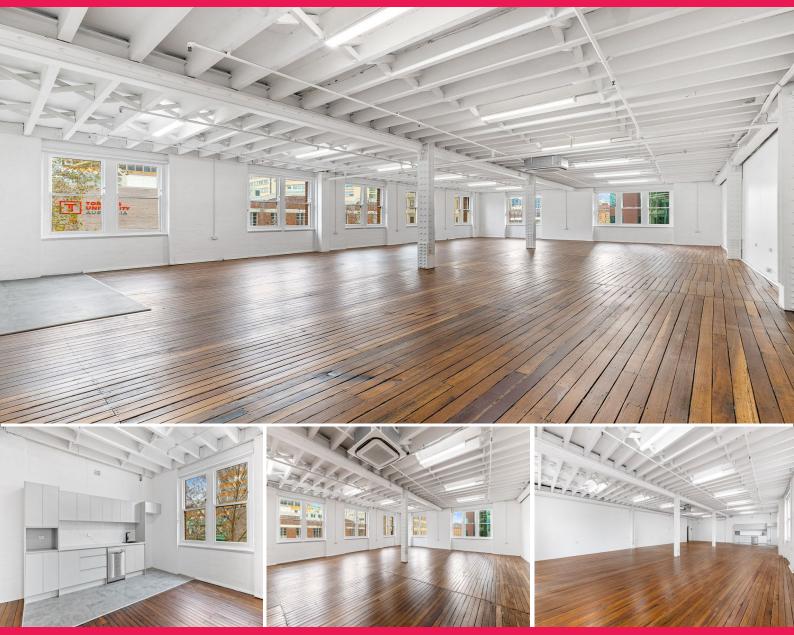

## Warehouse Style Office in Surry Hills For Lease

This warehouse conversion is located across the road from central station and has the bustle of Foveaux Street on your doorstep. This has everything the typical Surry Hills owner occupier or tenant demands stylish finishes, up to date services, great light, excellent common area facilities, convenient location. Great presentation and a terrific working lifestyle.

Features include:

- Approx. 185 sqm
- High ceilings
- Warehouse style office space
- Abundance of natural light
- Timber floors
- Air-conditioned and p

Offices FOR LEASE

185sqm