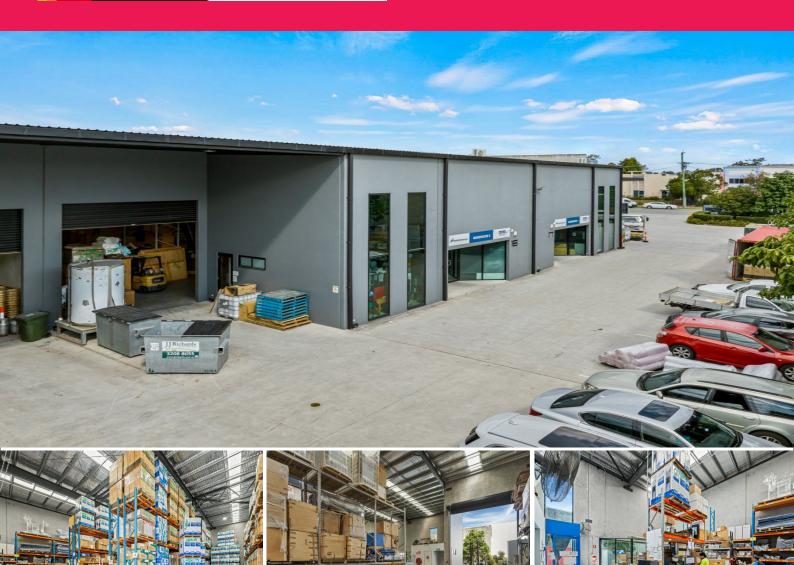

## High Clearance Warehouse 601sqm to 1,202sqm - Top Location

- \* Warehouse 8m to over 9 metres high
- \* Awning 6.7m high (7m x 6m)
- \* Roller Door (5m wide x 5.5m high)
- \* Lots of 3 Phase power & LED lights
- \* Concrete tilt panel construction
- \* Small Offices
- \* Close to Logan Motorway, Train Station & Shops
- \* Contact Sole Agent Bruce Webster

LEASE RATE: Contact Sole Agent Bruce Webster 0408 551 858 AVAILABLE SPACE: 601 - 1,202sqm

Location:

The Meadowbrook/Loganle

Industrial

FOR LEASE

Contact Sole Agent Bruce Webster