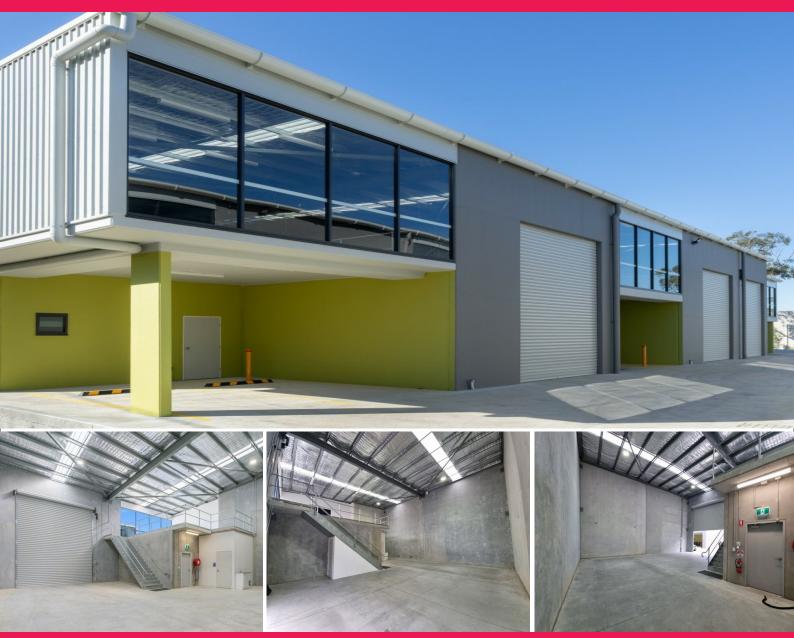

## 9EXCELLENT WAREHOUSE WITH STORAGE MEZZANINE

Approx 183m2 full concrete high clearance warehouse Ground floor area approx. 129m2 Concrete storage mezzanine approx. 54m2 Automatic roller doors and 3 phase power supply 2 On-site covered car parking spaces Unisex disabled bathroom with shower facility Under stairs storage Kitchenette area Zoned E4 General Industrial (previously known as IN1) Cafe on site to satisfy your lunch and coffee requirements. Close to M1 Motorway and approx. 30 minutes to Hornsby