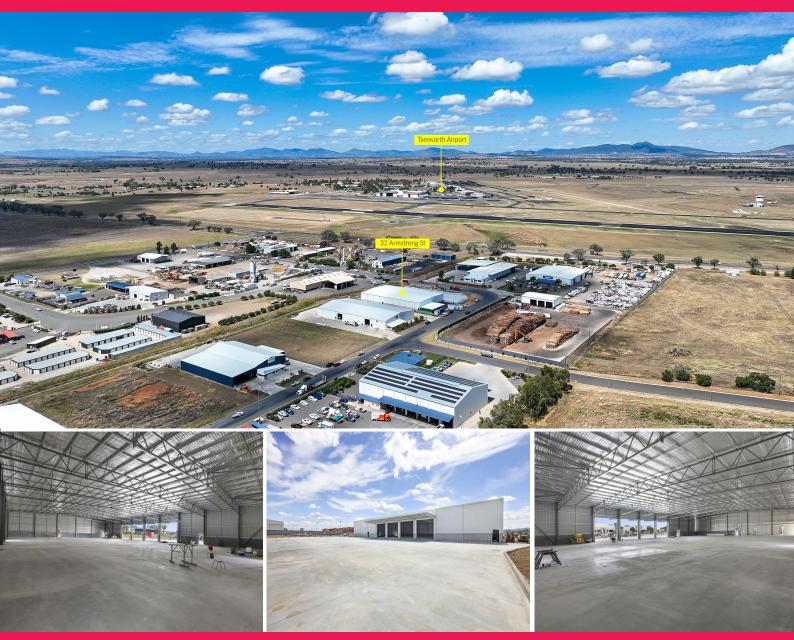

# Ray White.

32 Armstrong Street, Tamworth NSW 2340

## **BRAND NEW WAREHOUSE - READY TO GO!**

This is an opportunity to move in now, time is money!

? 5000 sqm block \* block complete with hardstand and shed on the corner of Armstrong Street.

- ? Total Lettable area 1913 sqm (warehouse 1763 sqm, office 150 sqm) \*
- ? 4 Bay roller door access (5m x 4m)
- ? Corner block ideal for B-Double ingress and egress
- ? Surrounded by local & national brands
- ? Close proximity to Tamworth Regional Airport & Intermodal
- ? Prospective Net Rental \$220,000 Per Annum + GST
- ? Build completion Q2 2023