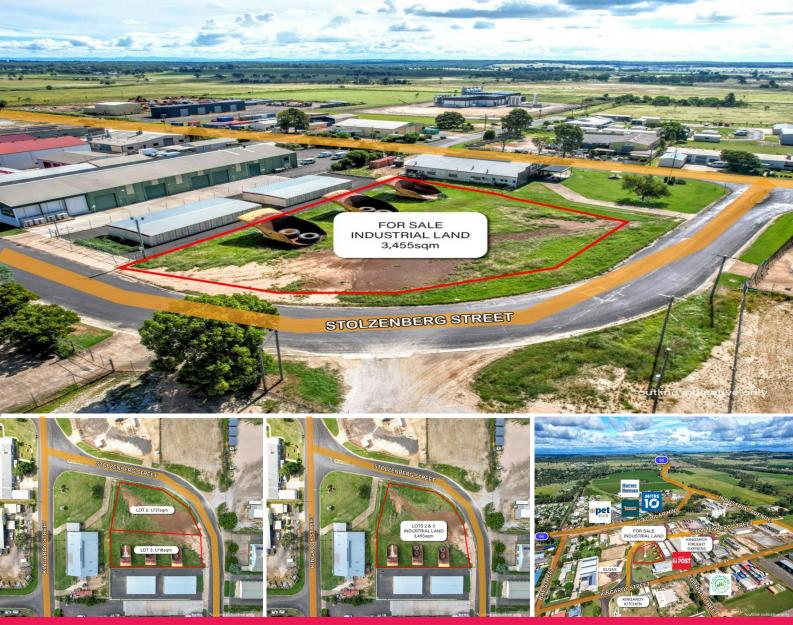

## 21-23 Stolzenberg Street, Kingaroy QLD 4610

## 3,455sqm Industrial Corner Block On 2 Titles Central Kingaroy: Peanut Capital of

- \* Near Bunnings, BCF, Reece, Harvey Norman & Huston Motors
- \* Join AUSPOST, JJ Richards, Containers for Change
- \* Near Level Corner Site, Development Ready
- \* Flood Free, all Connections in the Street
- \* Original Taabinga Industrial Estate
- \* With monthly Rental Income
- \* Last Vacant Block Available
- \* Clear Instructions to Sell
- \* Contact Exclusive Agent

Development FOR SALE Contact Agent John Barter

John Barter 0418 632 326 jbarter@ljhbrisbane.com.au