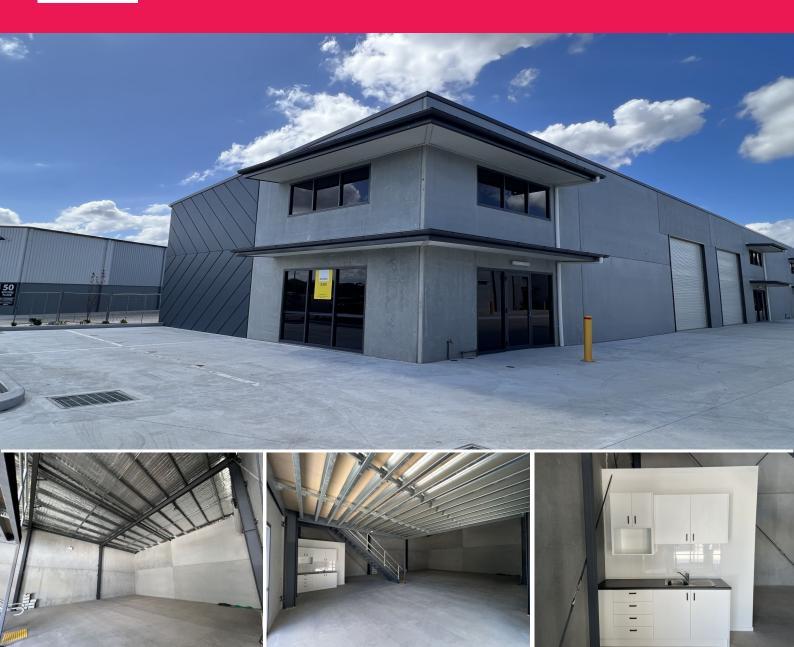

#### **BRAND NEW WAREHOUSE**

This brand new warehouse is located in the popular Rutherford industrial precinct just off Mustang Drive and minutes to the New England Hwy. It features the following:

- Pick of the crop unit in this complex with high exposure and commercial style glass front
- High clearance workshop with LED high bay lighting
- Large automatic roller door (4.8m H x 4.2m W)
- 4 onsite allocated parking spaces
- Kitchenette & disable