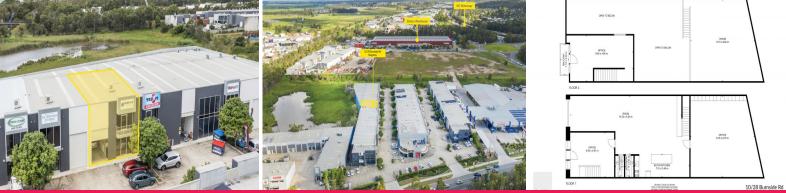

## **Tenant Vacating - Rare vacant possession** in Ormeau 357m2 GLA Clean Warehouse in

Peter Laoudikos of Ray White Commercial are proud to present to the market, 10/28 Burnside Road, Ormeau QLD 4208.

Industrial FOR SALE \$1,095,000 277sqm

This well designed complex provides all features that you would expect from a modern industrial complex.

- Offered Vacant Possession - Previously leased for a net annual income \$67,381.20\* + GST + Outgoings

- 232.44m? of factory area plus 44.90 m?of mezzanine for a total of 277.34m? plus an additional 80m? of mezzanine

Peter Laoudikos 0422118288 peter.l@rwsp.net