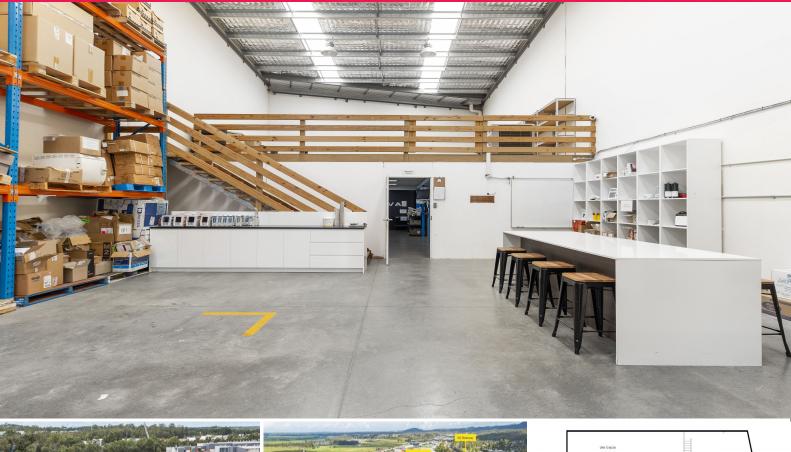

## **Tenant Vacating - Rare vacant possession** in Ormeau 357m2 GLA Clean Warehouse in

Peter Laoudikos of Ray White Commercial are proud to present to the market, 10/28 Burnside Road, Ormeau QLD 4208.

Industrial FOR SALE \$1,095,000 277sqm

This well designed complex provides all features that you would expect from a modern industrial complex.

- Offered Vacant Possession - Previously leased for a net annual income \$67,381.20\* + GST + Outgoings

- 232.44m? of factory area plus 44.90 m?of mezzanine for a total of 277.34m? plus an additional 80m? of mezzanine

Peter Laoudikos 0422118288 peter.l@rwsp.net