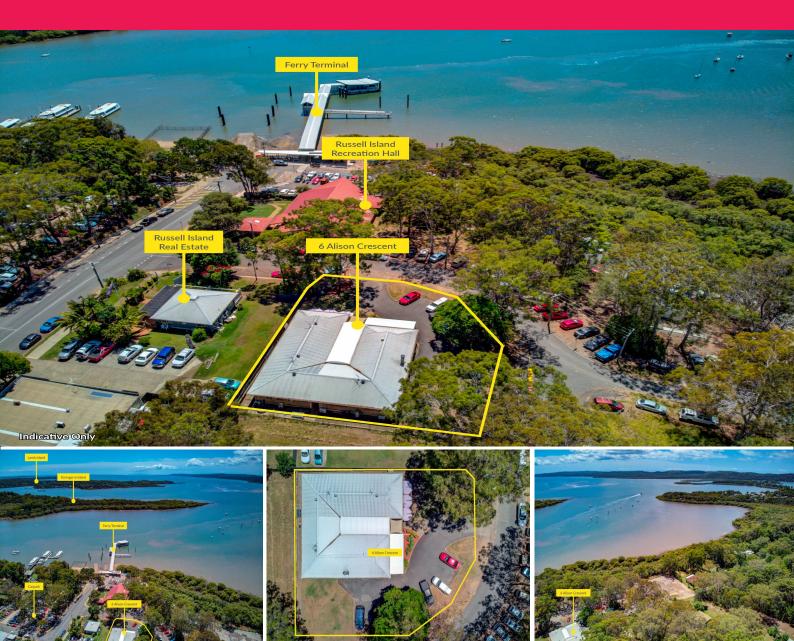

## Ray White.

6 Alison Crescent, Russell Island QLD 4184

## 100% Leased Multi-tenanted Investment Opportunity

- ? Ideal for SMSF & investors
- ? Medical & government tenants
- ? Established long-term tenants
- ? Net income \$80,872.00\* + GST
- ? Land area 1.282 m2\*
- ? Net lettable area 293m2\* + common area
- ? Must be sold, don't miss this opportunity!

Retail
FOR SALE
Contact Agent

1282sqm

For further information, contact the exclusive marketing agents Harry Devine 0411 877 933 Justin Lowe 0481 004 765 Ray White has not indep