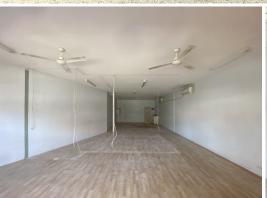

## HIGH EXPOSURE MAIN ROAD OFFICE/RETAIL OPPORTUNITY

- ? 93m2\* Air-Conditioned retail with main road exposure
- ? Signage available to the front of the building
- ? Exceptional exposure to high volume of traffic
- ? Situated on the main intersection of Beaudesert
- ? Major tenants include Queensland Main Road, and Queensland Government Services
- ? Ample on-site parking within the complex with disabled access
- ? On-site amenities including Male and Female toilets and Kitchenette
- ? Approximately 70km\* from Brisbane and 52Km\* from Gold Coast
- ? Rental incentives available by negotiations
- ? Motivated vendor ready to do a deal

(Approximately\*)

Offices

FOR LEASE

93sqm