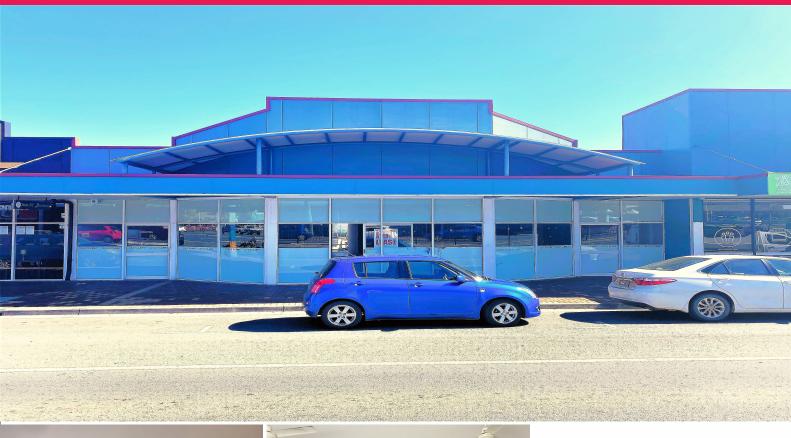

## HIGH EXPOSURE MAIN ROAD OFFICE/RETAIL OPPORTUNITY

- ? 93m2\* Air-Conditioned retail with main road exposure
- ? Signage available to the front of the building
- ? Exceptional exposure to high volume of traffic
- ? Situated on the main intersection of Beaudesert
- ? Major tenants include Queensland Main Road, and Queensland Government Services
- ? Ample on-site parking within the complex with disabled access
- ? On-site amenities including Male and Female toilets and Kitchenette
- ? Approximately 70km\* from Brisbane and 52Km\* from Gold Coast
- ? Rental incentives available by negotiations
- ? Motivated vendor ready to do a deal

(Approximately\*)

Offices

FOR LEASE

93sqm