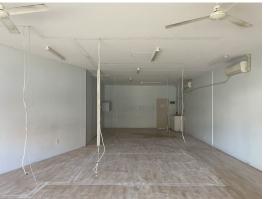

## HIGH EXPOSURE MAIN ROAD OFFICE/RETAIL OPPORTUNITY

- ? 93m2\* Air-Conditioned retail with main road exposure
- ? Signage available to the front of the building
- ? Exceptional exposure to high volume of traffic
- ? Situated on the main intersection of Beaudesert
- ? Major tenants include Queensland Main Road, and Queensland Government Services
- ? Ample on-site parking within the complex with disabled access
- ? On-site amenities including Male and Female toilets and Kitchenette
- ? Approximately 70km\* from Brisbane and 52Km\* from Gold Coast
- ? Rental incentives available by negotiations
- ? Motivated vendor ready to do a deal

(Approximately\*)

Offices

FOR LEASE

93sqm