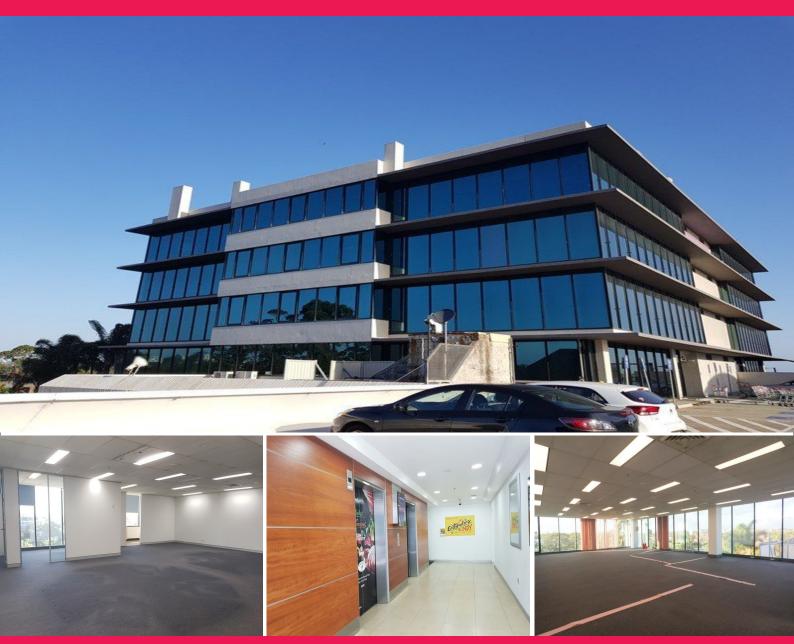

## Suite 505/152 Bunnerong Road, Pagewood NSW 2035

## Office space in Pagewood Westfield Centre

Westfield's Eastgardens Office Tower is located in the Office Tower above Westfield Shopping - Eastgardens. The centre is a close to the major arterial roads Sydney International airport and a very populous area. Situated within a shopping complex and surrounded by low density residential properties.

Features include:

- 96. 5 sqm
- Office suite

For more information or to inspect this property, feel free to give Deans Property a call today!

For any further questio

Offices
FOR LEASE
Contact Agent
96.5sqm