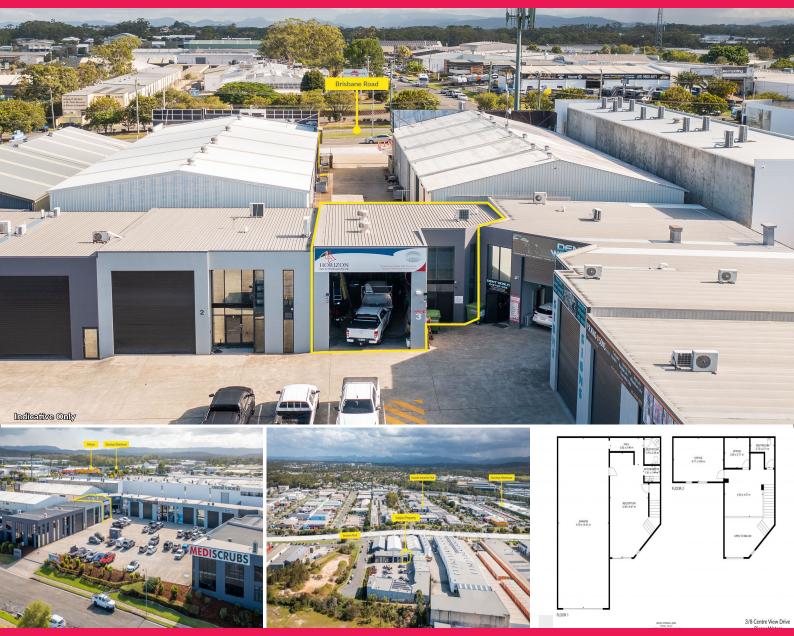

## Vacant Industrial & Office Space | Seller Relocating Overseas, Must Be Sold

- \* 154m2\* of ground floor area
- \* 215m2\* of total floor area
- \* Ducted air conditioning throughout
- \* Ample complex parking
- \* Bathrooms upstairs and downstairs
- \* Industrial-height electric roller-door
- \* Low body corporate fees
- \* Seller is moving overseas, so this property must be sold

Harry Devine and Justin Lowe from Ray White Commercial Gold Coast are pleased to present the ultimate industrial warehouse for your business needs! This exceptional property located at 3/8 Centre View Dr