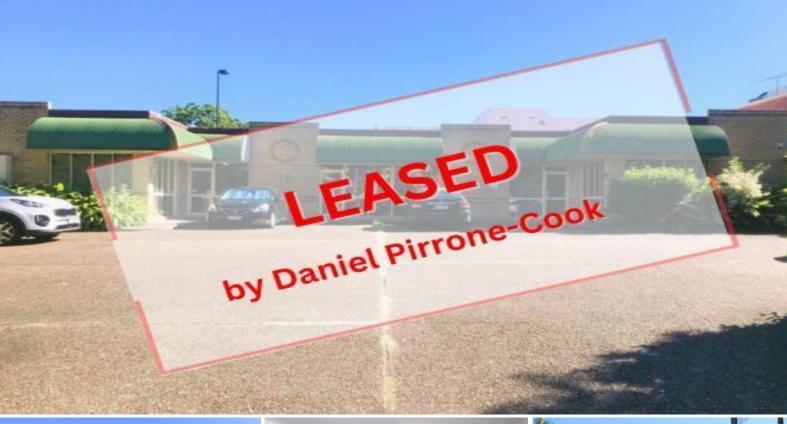

12 Vanessa Boulevard, Springwood QLD 4127

## **Exective Offices - 50% Rent Incentive Offered First Year!**

- 3 separate offices: 81m2+72m2+79m2

- Air-conditioned, open plan and ready to move into

- Great on site parking

Incentive Rental at 50% Offered for 5+ year head lease term: