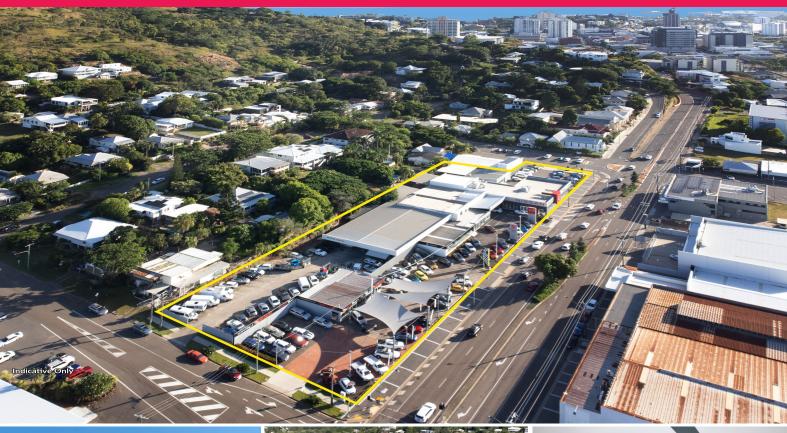

### PRIME 100% LEASED INVESTMENT UNTIL 2029

Exclusive agents Teresa Skordou and Michael Willems from Ray White Commercial present this outstanding and rare opportunity to acquire three (3) adjoining parcels (in-one-line) totalling an impressive 7,590m2\* parcel. The property occupies a high-profile corner location on Sturt Street, only 1km\* east of the Townsville city centre.

- ? A multi-brand car dealership, Nissan has occupied for over 30 years
- ? Substantial combined land area of 7,590m2\*
- ? Main road frontage of 161m\* with easy access
- ? Annual net income of \$650,000\* PA + GST + Outgoings
- ? Long-term lease of 7 years (ending 31/08/2029) with 4 x 5-year options
- ? Surrounded by other major brands
- ? Don't miss this outst