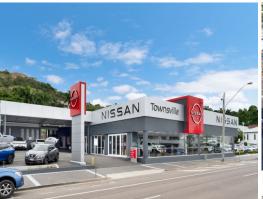

- ? A multi-brand car dealership, Nissan has occupied for over 30 years
- ? Substantial combined land area of 7,590m2\*
- ? Main road frontage of 161m\* with easy access
- ? Annual net income of \$650,000\* PA + GST + Outgoings
- ? Long-term lease of 7 years (ending 31/08/2029) with 4 x 5-year options
- ? Surrounded by other major brands
- ? Don't miss this outst