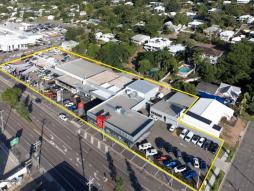

### PRIME 100% LEASED INVESTMENT UNTIL 2029

Exclusive agents Teresa Skordou and Michael Willems from Ray White Commercial present this outstanding and rare opportunity to acquire three (3) adjoining parcels (in-one-line) totalling an impressive 7,590m2\* parcel. The property occupies a high-profile corner location on Sturt Street, only 1km\* east of the Townsville city centre.

- ? A multi-brand car dealership, Nissan has occupied for over 30 years
- ? Substantial combined land area of 7,590m2\*
- ? Main road frontage of 161m\* with easy access
- ? Annual net income of \$650,000\* PA + GST + Outgoings
- ? Long-term lease of 7 years (ending 31/08/2029) with 4 x 5-year options
- ? Surrounded by other major brands
- ? Don't miss this outst