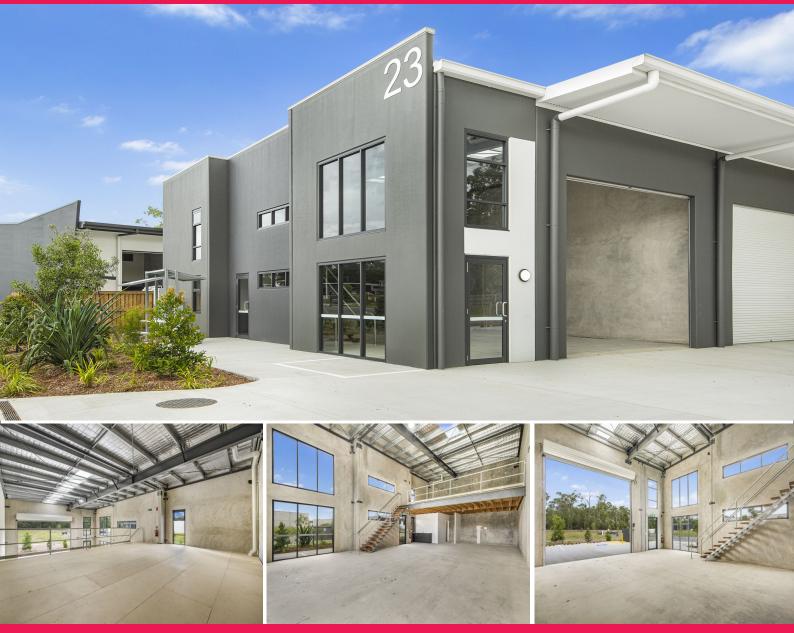

## **New Boutique Industrial Unit**

Adam Morley from Ray White Commercial is pleased to present 1/23 Lenco Crescent, Landsborough to the market for lease.

? Size: 195m?\* total area

? 137m?\* warehouse plus 58m?\* mezzanine

? Street frontage unit

? Medium Impact zoning

? Great natural light, LED high bay lighting, electric roller door, high clearance ceilings

? Ample onsite parking

? Facilities: shower, kitchenette, disabled w/c