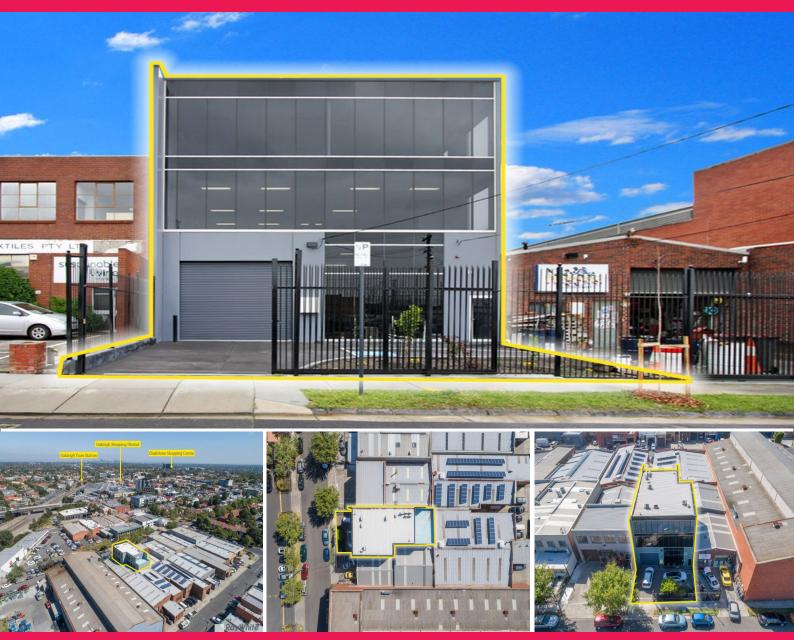

## WAREHOUSE AND OFFICE IN THE HEART OF OAKLEIGH

RWC Oakleigh is excited to present 50 Downing Street, Oakleigh to market for lease. This recently refurbished three-level building is suitable for many uses (STCA).

Located on the edge of Oakleigh's Retail Precinct, it offers a variety of local cafes, banks, restaurants and a short walk to public transport. Move right in, ready to start operating.

Property Features:

? Total Building Area | 780m2\* ? Warehouse Area | 280 Offices

FOR LEASE

780sqm