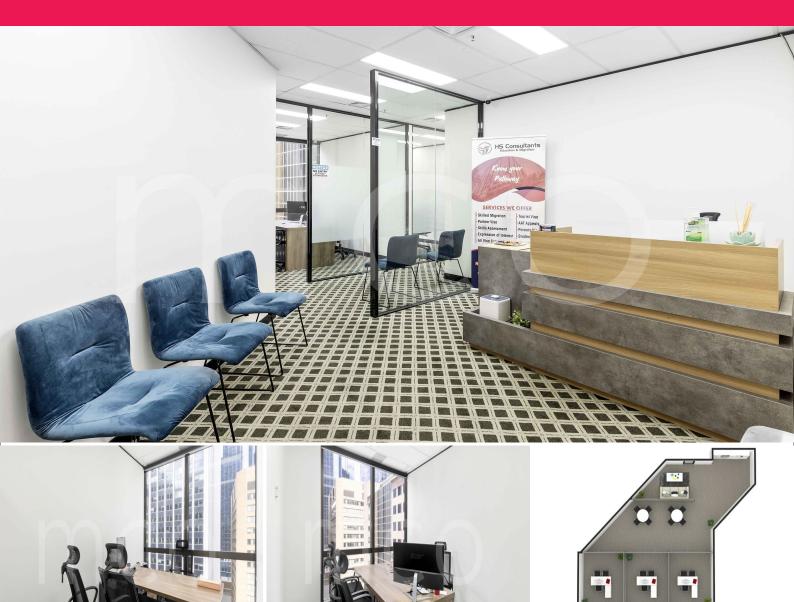

## Multiple Executive Offices. Prime CBD Address.

Suite 908 is located in Melbourne's iconic Exchange Tower, newly available for lease and not to be missed! Watch your business thrive in an office that meets all your business needs.

Featuring:

- Large private waiting/reception area
- Three private offices promoting distraction-free work
- Storage/admin room for your convenience
- Abundance of natural light with floor-to-ceiling windows
- Views overlooking Little Collins Street.

As a valued tenant of the Exchange Tower, you will have access to a fully equipped gym and shower facilities, boa

Offices FOR LEASE What are you waiting for? Inspect today. 57sqm