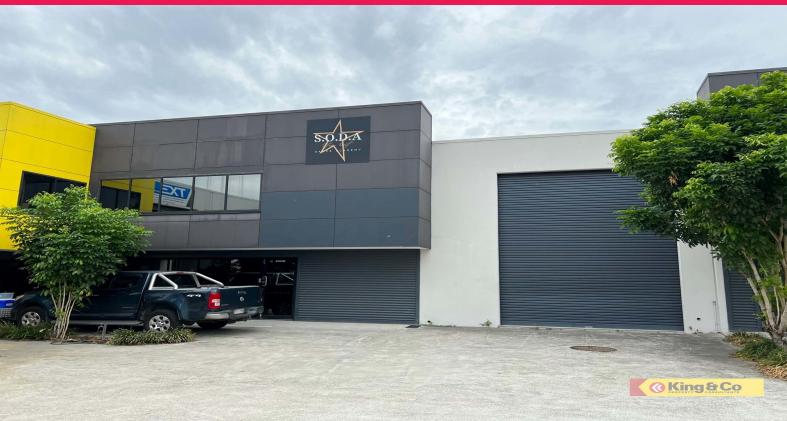

## **Quality Unit!**

- Modern 336sqm office/warehouse
- Walk to Darra train station
- Incorporates 264sqm two level office, 72sqm warehouse
- Priced to lease at \$ 155/sqm net p.a plus GST

Conveniently located close to public transport this modern concrete tilt panel complex is designed for high office users and technical trades requiring a mix of useable office, workshop and warehouse space. Includes carpeted, air-conditioned office, shower facilities and electric roller door access.

Ref: 29749

Industrial FOR LEASE \$ 52000

336sqm