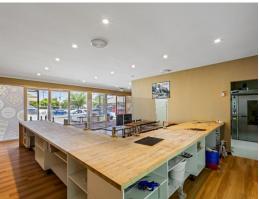

## 112sqm Fully Fitted Cafe/Sweet Shop. Multiple Suitable Uses

- \* Rare opportunity to occupy fitted out ex-sweet shop.
- \* Commercial kitchen, cold room and exhaust in place.
- \* Connected to rear grease trap.
- \* Double entry front doors and rear access.
- \* Variety of suitable uses, in popular complex with ample parking onsite.
- \* Other tenants include: doctors, pharmacy, bakery, take-away, chinese, hairdresser, grocer, bottle shop & 7/11.
- \* Fit out can be amended or remove if required.
- $^{\star}$  Contact Exclusive Agents Tasmin Colquboun or Manoli Nicolas for inspection today.