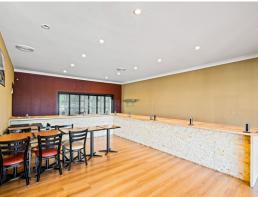

## 112sqm Fully Fitted Cafe/Sweet Shop. Multiple Suitable Uses

- \* Rare opportunity to occupy fitted out ex-sweet shop.
- \* Commercial kitchen, cold room and exhaust in place.
- \* Connected to rear grease trap.
- \* Double entry front doors and rear access.
- \* Variety of suitable uses, in popular complex with ample parking onsite.
- \* Other tenants include: doctors, pharmacy, bakery, take-away, chinese, hairdresser, grocer, bottle shop & 7/11.
- \* Fit out can be amended or remove if required.
- $^{\star}$  Contact Exclusive Agents Tasmin Colquboun or Manoli Nicolas for inspection today.