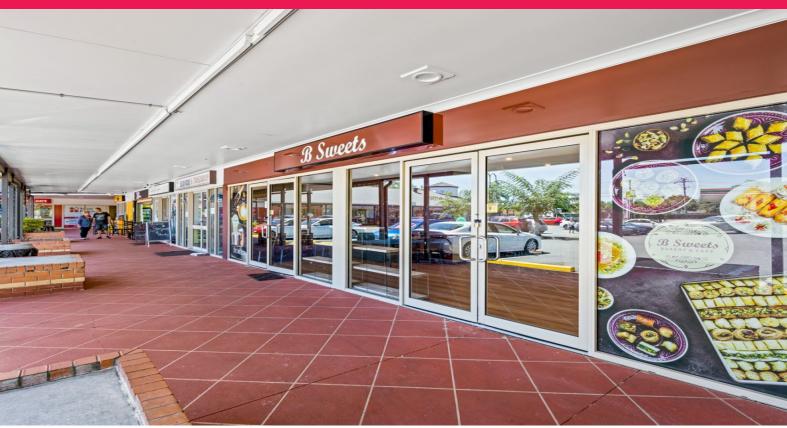

## 112sqm Fully Fitted Cafe/Sweet Shop. Multiple Suitable Uses

- \* Rare opportunity to occupy fitted out ex-sweet shop.
- \* Commercial kitchen, cold room and exhaust in place.
- \* Connected to rear grease trap.
- \* Double entry front doors and rear access.
- \* Variety of suitable uses, in popular complex with ample parking onsite.
- \* Other tenants include: doctors, pharmacy, bakery, take-away, chinese, hairdresser, grocer, bottle shop & 7/11.
- \* Fit out can be amended or remove if required.
- $^{\star}$  Contact Exclusive Agents Tasmin Colquboun or Manoli Nicolas for inspection today.

LEASE RATE: Contact Agent AVAILABLE SPACE: 112sqm

Retail

FOR LEASE

112sqm

Manoli Nicolas

0400 082 170 mnicolas@ljhbrisbane.com.au

Tasmin Colquhoun

0450 827 646