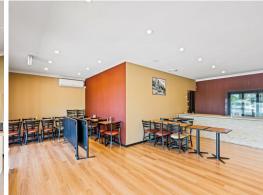

## 112sqm Fully Fitted Cafe/Sweet Shop. Multiple Suitable Uses

- \* Rare opportunity to occupy fitted out ex-sweet shop.
- \* Commercial kitchen, cold room and exhaust in place.
- \* Connected to rear grease trap.
- \* Double entry front doors and rear access.
- \* Variety of suitable uses, in popular complex with ample parking onsite.
- \* Other tenants include: doctors, pharmacy, bakery, take-away, chinese, hairdresser, grocer, bottle shop & 7/11.
- \* Fit out can be amended or remove if required.
- $^{\star}$  Contact Exclusive Agents Tasmin Colquboun or Manoli Nicolas for inspection today.