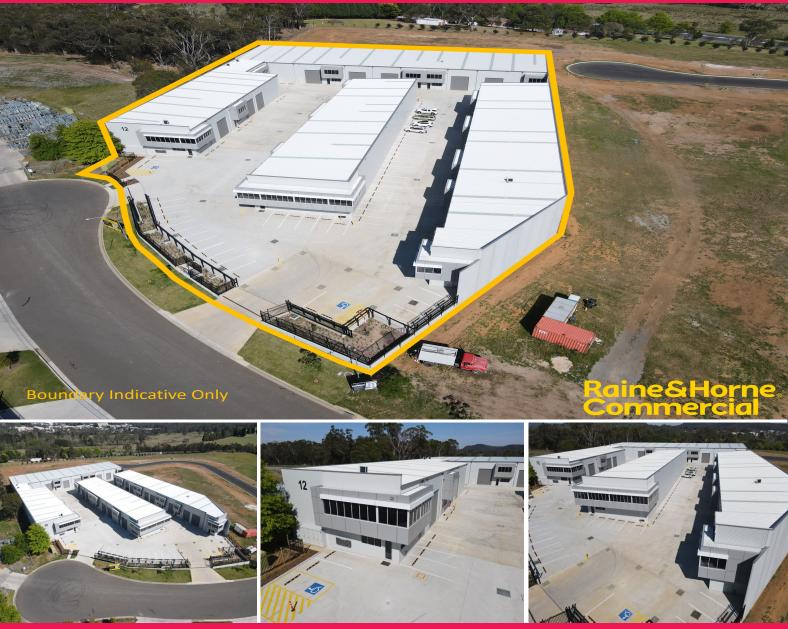

## 12 Tyree Place, Braemar NSW 2575

## Multiple Industrial Leasing Options | Available to Occupy Now

Strategically located at the Gateway to the Southern Highlands behind Bunnings Warehouse, located only moments to all essential services and offering direct access to the Hume Highway within minutes and all the essential services of Mittagong town centre.

- ? Multiple industrial leasing options on offer Ready to occupy now
- ? Units ranging from 160m?\* to 554m?\*
- ? Full height concrete panel construction
- ? 7.5 metre plus internal clearance heights
- ? 3 phase power connected
- ? Electric container height roller shutter door access
- ? The complex offers excellent truck and vehicle access with dual driveways
- ? Ground floor amenitie